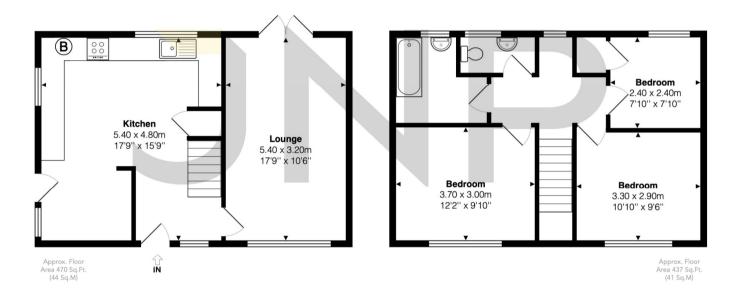

## The approximate total area for the elements of the property represented on the floorplan is 84 SqM (907 Sq.Ft)

## Southfield Road, Princes Risborough, Buckinghamshire, HP27 0JB

This floor plan is provided by Expert Survey Solutions Ltd is for indicative guidance only. Whilst every attempt has been made to ensure the accuracy of the floor plans contained here, measurements of doors, windows and rooms are approximate and no responsibility is taken for any error, omission or mis-statement. Details shown on this floorplan including all measurements, areas and proportions cannot be guaranteed by either the provider or estate agency and should not be relied upon. If there is any area where accuracy is required, please contact the selling agent for clarification.