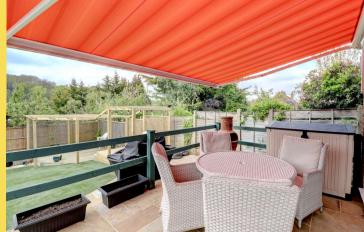

Outside to the front there is a private driveway and additional parking with astro front lawn and side gated access to the rear gardens. The rear gardens are landscaped which include large patio with electric awning over and steps to astro lawned area and further decked patio with pergola over all enclosed by fencing and greenery ensuring great privacy and beautiful views.