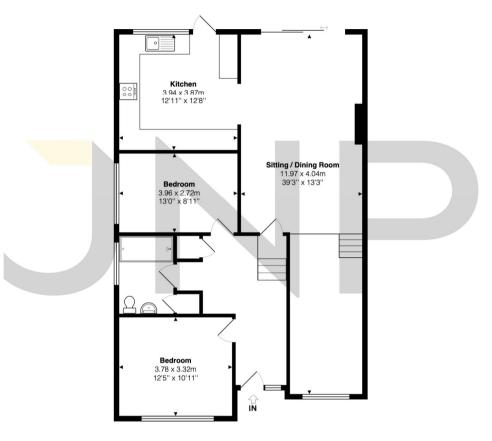

## The approximate total area for the elements of the property represented on the floorplan is 99 SqM (1068 Sq.Ft)

## Hazlemere View, Hazlemere, Buckinghamshire, HP15 7BY

This floor plan is provided by Expert Survey Solutions Ltd is for indicative guidance only. Whilst every attempt has been made to ensure the accuracy of the floor plans contained here, measurements of doors, windows and rooms are approximate and no responsibility is taken for any error, omission or mis-statement. Details shown on this floorplan including all measurements, areas and proportions cannot be guaranteed by either the provider or estate agency and should not be relied upon. If there is any area where accuracy is required, please contact the selling agent for clarification.