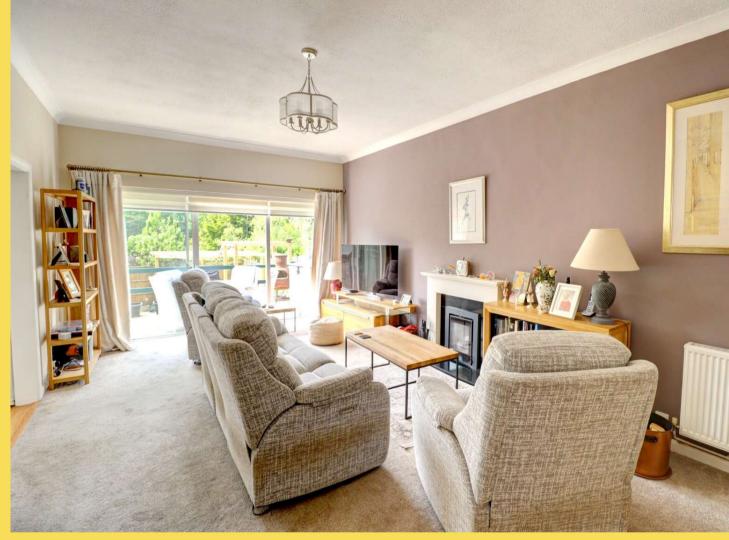

A stunning detached bungalow which has undergone many improvements by the current owners, situated in a fine non-estate location.

In brief the home comprises of; a reception hallway with access to the large loft suitable for further accommodation subject to the necessary planning permission. The living room is of an excellent size with feature fireplace and patio doors lead to the stunning rear gardens. Off the living room access is provided to the beautifully appointed kitchen with small steps up to the separate dining room also of excellent size enjoying an outlook over the front aspect. The kitchen/breakfast room is fitted in modern matching units with fitted appliances, space for breakfast table