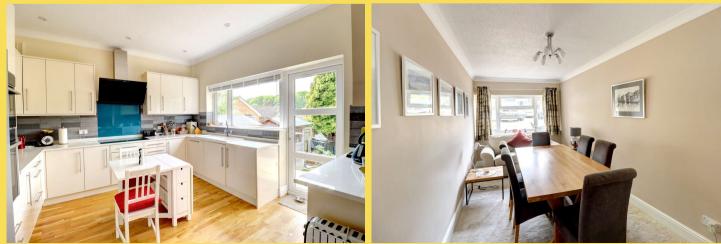

A stunning detached bungalow which has undergone many improvements by the current owners, situated in a fine non-estate location.

In brief the home comprises of; a reception hallway with access to the large loft suitable for further accommodation subject to the necessary planning permission. The living room is of an excellent size with feature fireplace and patio doors lead to the stunning rear gardens. Off the living room access is provided to the beautifully appointed kitchen with small steps up to the separate dining room also of excellent size enjoying an outlook over the front aspect. The kitchen/breakfast room is fitted in modern matching units with fitted appliances, space for breakfast table

and enjoying lovely views to the rear with access to the rear gardens.

To the front of the bungalow there are two double bedrooms and a bespoke shower room with large walk in shower and matching white suite.