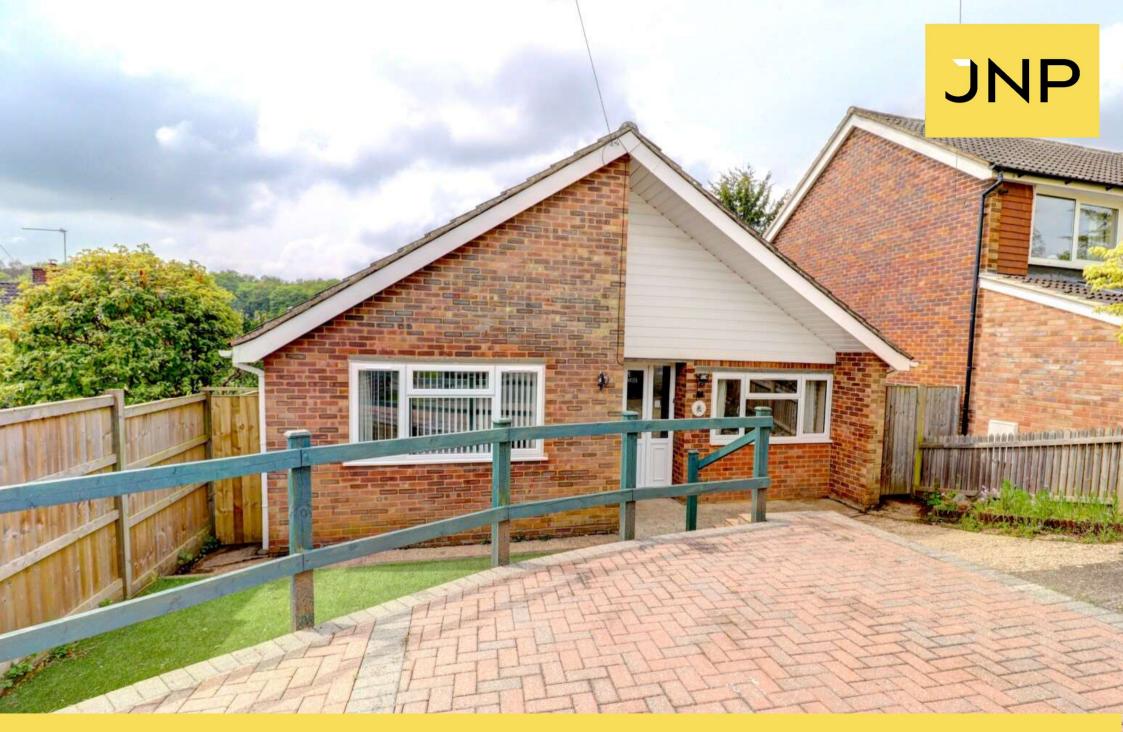

1 Hazlemere View, Hazlemere, HP15 7BY

£625,000 Freehold

A beautiful detached bungalow situated in a cul de sac location with landscaped gardens

- Reception Hallway
- Spacious Living Room
- Separate Dining Room
- Re-fitted Kitchen/Breakfast Room
- Two Double Bedrooms
- Stunning Shower Room
- Landscaped Gardens With Views
- Gas Radiator Heating
- Parking
- Viewing Highly Recommended
- EPC: D

A stunning detached bungalow which has undergone many improvements by the current owners, situated in a fine non-estate location.

In brief the home comprises of; a reception hallway with access to the large loft suitable for further accommodation subject to the necessary planning permission. The living room is of an excellent size with feature fireplace and patio doors lead to the stunning rear gardens. Off the living room access is provided to the beautifully appointed kitchen with small steps up to the separate dining room also of excellent size enjoying an outlook over the front aspect. The kitchen/breakfast room is fitted in modern matching units with fitted appliances, space for breakfast table

Outside to the front there is a private driveway and additional parking with astro front lawn and side gated access to the rear gardens. The rear gardens are landscaped which include large patio with electric awning over and steps to astro lawned area and further decked patio with pergola over all enclosed by fencing and greenery ensuring great privacy and beautiful views.