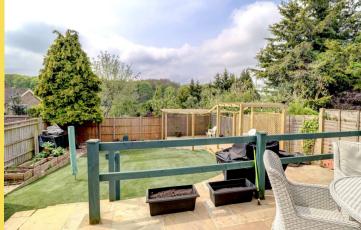

Outside to the front there is a private driveway and additional parking with astro front lawn and side gated access to the rear gardens. The rear gardens are landscaped which include large patio with electric awning over and steps to astro lawned area and further decked patio with pergola over all enclosed by fencing and greenery ensuring great privacy and beautiful views.