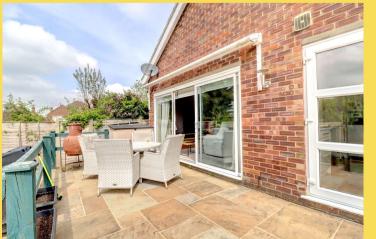

A stunning detached bungalow which has undergone many improvements by the current owners, situated in a fine non-estate location.

In brief the home comprises of; a reception hallway with access to the large loft suitable for further accommodation subject to the necessary planning permission. The living room is of an excellent size with feature fireplace and patio doors lead to the stunning rear gardens. Off the living room access is provided to the beautifully appointed kitchen with small steps up to the separate dining room also of excellent size enjoying an outlook over the front aspect. The kitchen/breakfast room is fitted in modern matching units with fitted appliances, space for breakfast table

Outside to the front there is a private driveway and additional parking with astro front lawn and side gated access to the rear gardens. The rear gardens are landscaped which include large patio with electric awning over and steps to astro lawned area and further decked patio with pergola over all enclosed by fencing and greenery ensuring great privacy and beautiful views.