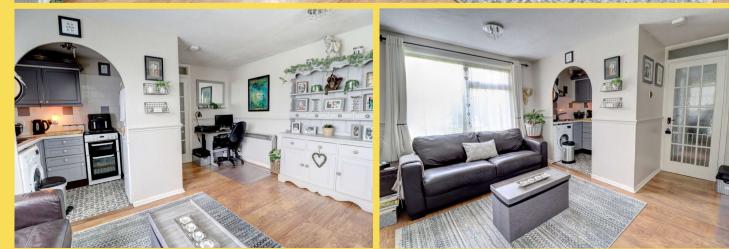

- Communal Hall
- Entrance Hall
- Double-aspect Living Room
- Kitchen
- Double bedroom
- Modern re-fitted family bathroom
- Electric Heating
- Double glazed windows
- Communal Gardens
- EPC: E

Situated in a delightful location within walking distance of Prestwood village centre, this very well-presented ground-floor apartment needs to be viewed to be appreciated. In brief, the accommodation comprises of communal hallway with door access to the entrance hall with a large storage cupboard and airing cupboard. Dual aspect living room with wood effect flooring enjoying an outlook to the communal gardens, also enjoying an area for a computer station and arch leading to the kitchen. The kitchen is fitted in matching wall and base units with sink/drainer, space for washing machine and also the cooker and fridge/freezer. Off the hall, there is access to the spacious double bedroom with built-in cupboards and also a splendid re-fitted family bathroom in a white suite all fully tiled.