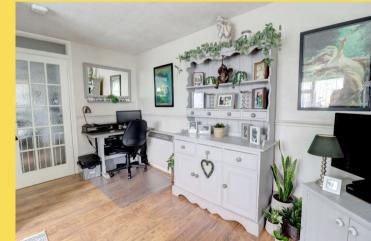

- Communal Hall
- Entrance Hall
- Double-aspect Living Room
- Kitchen
- Double bedroom
- Modern re-fitted family bathroom
- Electric Heating
- Double glazed windows
- Communal Gardens
- EPC: E

Situated in a delightful location within walking distance of Prestwood village centre, this very well-presented ground-floor apartment needs to be viewed to be appreciated. In brief, the accommodation comprises of communal hallway with door access to the entrance hall with a large storage cupboard and airing cupboard. Dual aspect living room with wood effect flooring enjoying an outlook to the communal gardens, also enjoying an area for a computer station and arch leading to the kitchen. The kitchen is fitted in matching wall and base units with sink/drainer, space for washing machine and also the cooker and fridge/freezer. Off the hall, there is access to the spacious double bedroom with built-in cupboards and also a splendid re-fitted family bathroom in a white suite all fully tiled.