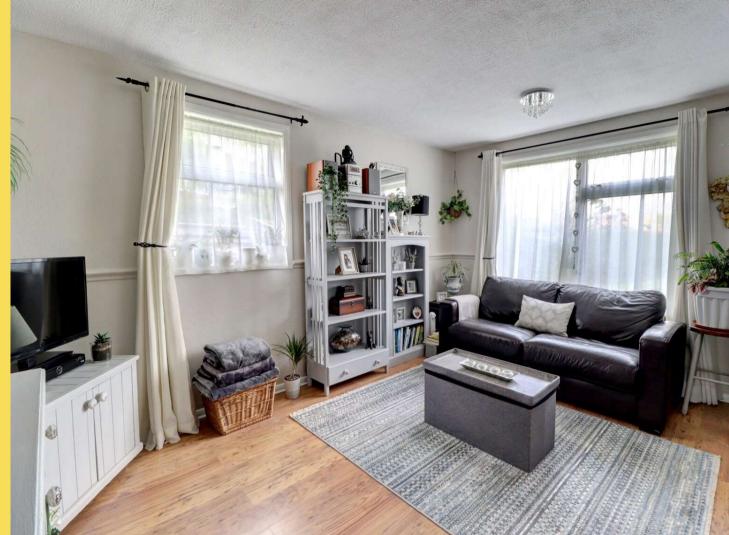

- Communal Hall
- Entrance Hall
- Double-aspect Living Room
- Kitchen
- Double bedroom
- Modern re-fitted family bathroom
- Electric Heating
- Double glazed windows
- Communal Gardens
- EPC: E

Situated in a delightful location within walking distance of Prestwood village centre, this very well-presented ground-floor apartment needs to be viewed to be appreciated. In brief, the accommodation comprises of communal hallway with door access to the entrance hall with a large storage cupboard and airing cupboard. Dual aspect living room with wood effect flooring enjoying an outlook to the communal gardens, also enjoying an area for a computer station and arch leading to the kitchen. The kitchen is fitted in matching wall and base units with sink/drainer, space for washing machine and also the cooker and fridge/freezer. Off the hall, there is access to the spacious double bedroom with built-in cupboards and also a splendid re-fitted family bathroom in a white suite all fully tiled.