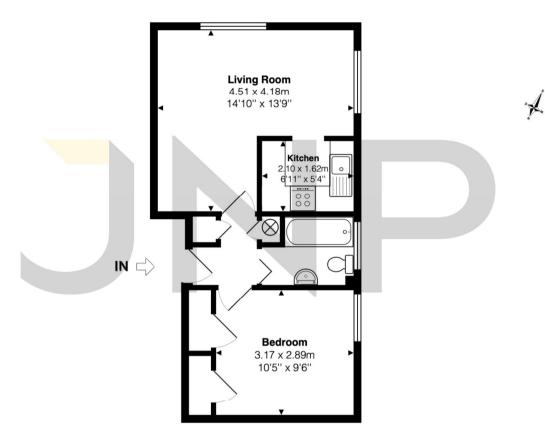

#### The approximate total area for the elements of the property represented on the floorplan is 36 SqM (392 Sq.Ft)

#### Wrights Lane, Prestwood, Great Missenden, Buckinghamshire, HP16 0LG

This floor plan is provided by Expert Survey Solutions Ltd is for indicative guidance only. Whilst every attempt has been made to ensure the accuracy of the floor plans contained here, measurements of doors, windows and rooms are approximate and no responsibility is taken for any error, omission or mis-statement. Details shown on this floorplan including all measurements, areas and proportions cannot be guaranteed by either the provider or estate agency and should not be relied upon. If there is any area where accuracy is required, please contact the selling agent for clarification.