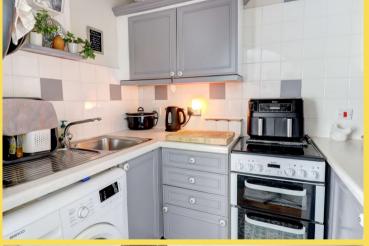

- Communal Hall
- Entrance Hall
- Double-aspect Living Room
- Kitchen
- Double bedroom
- Modern re-fitted family bathroom
- Electric Heating
- Double glazed windows
- Communal Gardens
- EPC: E

Situated in a delightful location within walking distance of Prestwood village centre, this very well-presented ground-floor apartment needs to be viewed to be appreciated. In brief, the accommodation comprises of communal hallway with door access to the entrance hall with a large storage cupboard and airing cupboard. Dual aspect living room with wood effect flooring enjoying an outlook to the communal gardens, also enjoying an area for a computer station and arch leading to the kitchen. The kitchen is fitted in matching wall and base units with sink/drainer, space for washing machine and also the cooker and fridge/freezer. Off the hall, there is access to the spacious double bedroom with built-in cupboards and also a splendid re-fitted family bathroom in a white suite all fully tiled.