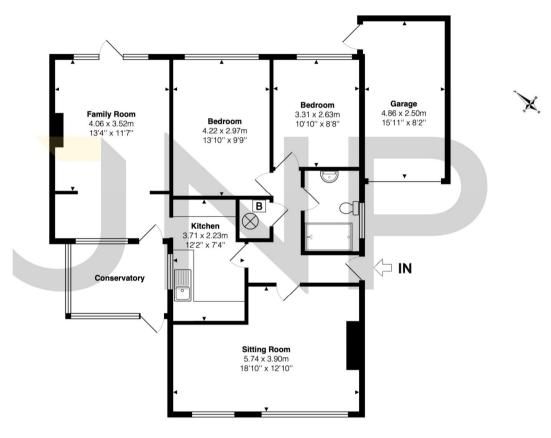

The approximate total area for the elements of the property represented on the floorplan is 102 SqM (1102 Sq.Ft)

## Mead Acre, Monks Risborough, Buckinghamshire, HP27 9JN

This floor plan is provided by Expert Survey Solutions Ltd is for indicative guidance only. Whilst every attempt has been made to ensure the accuracy of the floor plans contained here, measurements of doors, windows and rooms are approximate and no responsibility is taken for any error, omission or mis-statement. Details shown on this floorplan including all measurements, areas and proportions cannot be guaranteed by either the provider or estate agency and should not be relied upon. If there is any area where accuracy is required, please contact the selling agent for clarification.