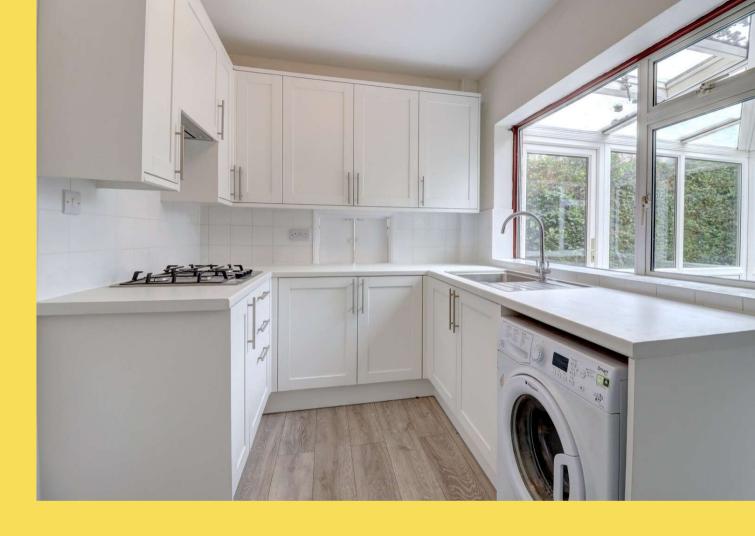

## Extended Detached Bungalow

- Two/Three Bedrooms
- Side Extension
- Additional Family Room
- Driveway & Garage
- Private Gardens
- Refitted Modern Kitchen
- Recently Updated Shower Room
- Close To Local Shops
- Gas Central Heating
- Upvc Double Glazing
- EPC: D

Situated conveniently close to local shops and a bus route, this detached bungalow has been extended to offer a second sitting room which could easily double up as a third bedroom. The property features a recently refitted kitchen and shower room, adding a modern touch to its traditional charm.