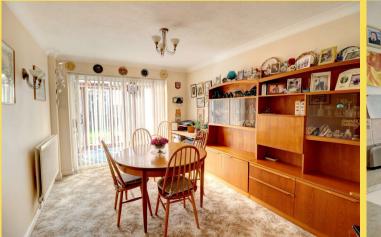

Dean Way is a spacious 4-bedroom detached home and the accommodation in brief comprises of reception hallway with stairs to the first floor and access to a downstairs cloakroom. The bay windowed sitting room enjoys a feature fireplace with access to the spacious dining room and the conservatory beyond.