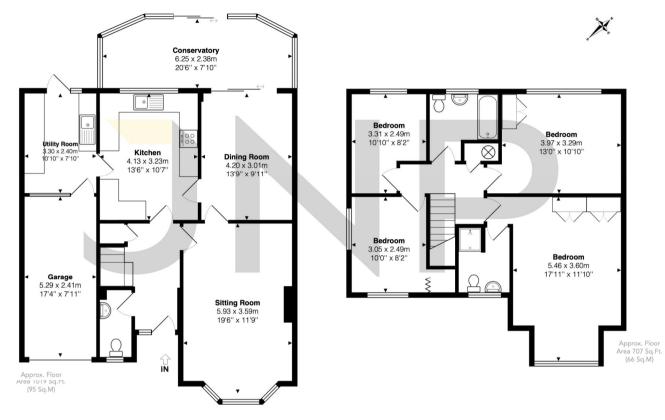

### The approximate total area for the elements of the property represented on the floorplan is 160 SqM (1727 Sq.Ft)

## Dean Way, Holmer Green, High Wycombe, Buckinghamshire, HP15 6TR

This floor plan is provided by Expert Survey Solutions Ltd is for indicative guidance only. Whilst every attempt has been made to ensure the accuracy of the floor plans contained here, measurements of doors, windows and rooms are approximate and no responsibility is taken for any error, omission or mis-statement. Details shown on this floorplan including all measurements, areas and proportions cannot be guaranteed by either the provider or estate agency and should not be relied upon. If there is any area where accuracy is required, please contact the selling agent for clarification.