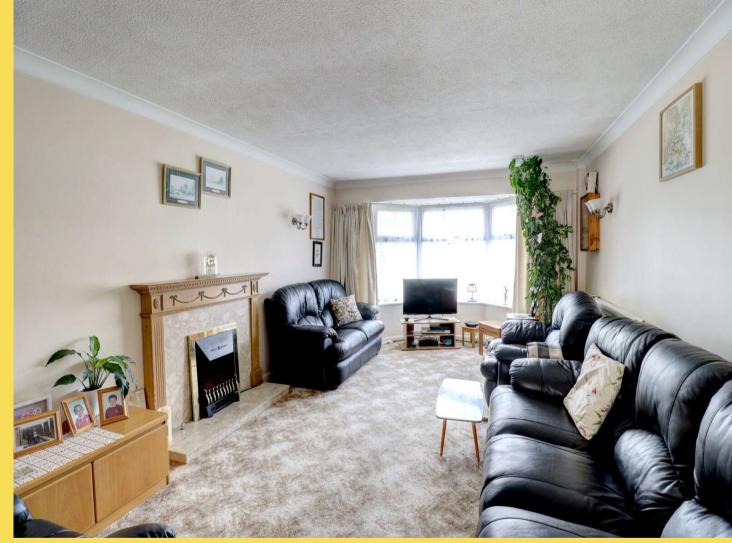

Dean Way is a spacious 4-bedroom detached home and the accommodation in brief comprises of reception hallway with stairs to the first floor and access to a downstairs cloakroom. The bay windowed sitting room enjoys a feature fireplace with access to the spacious dining room and the conservatory beyond.