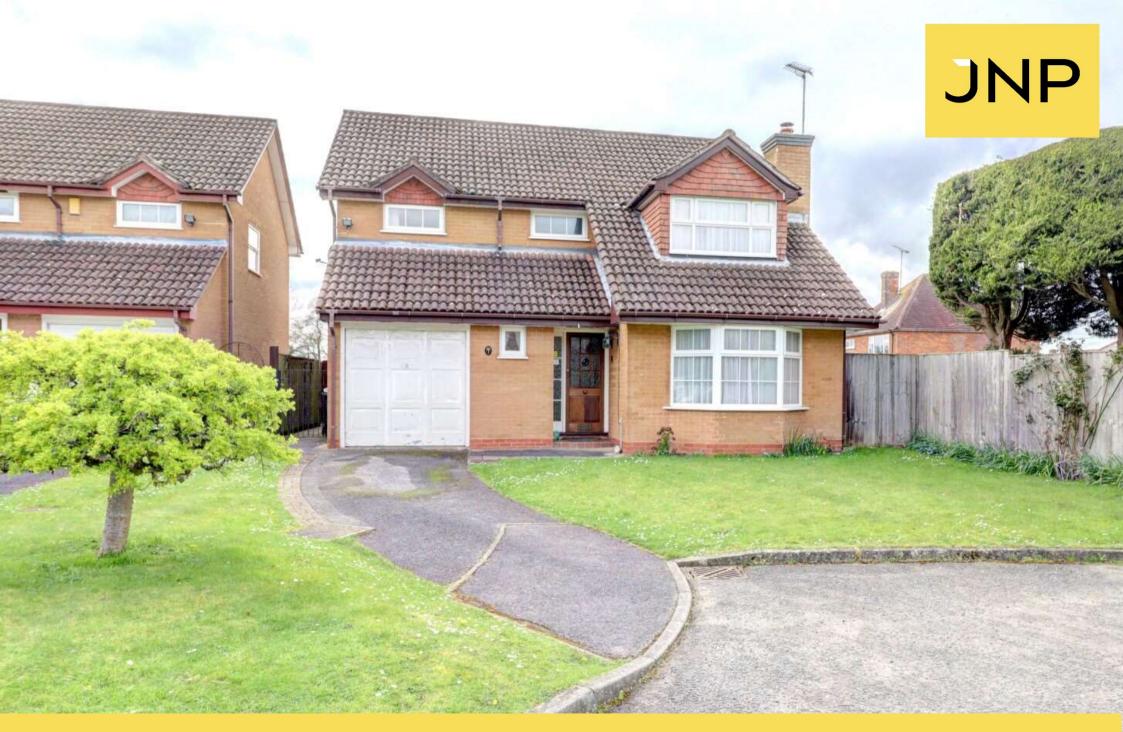

2 Dean Way, Holmer Green, Buckinghamshire, HP15 6TR

Asking price £700,000 Freehold

A spacious Four-bedroom family home situated in the popular village of Holmer Green situated in a cul-de-sac location with no onward chain.

Dean Way is a spacious 4-bedroom detached home and the accommodation in brief comprises of reception hallway with stairs to the first floor and access to a downstairs cloakroom. The bay windowed sitting room enjoys a feature fireplace with access to the spacious dining room and the conservatory beyond.

with an area of lawn all enclosed by panel fencing ensuring a degree of privacy.

The house is located in a popular cul-de-sac location in the sought-after village of Holmer Green and is within walking distance to primary and secondary schooling along with the village centre where the common, pond, local shops and amenities can be found. For the commuter, Holmer Green is situated between Amersham, Beaconsfield and High Wycombe, where the mainline train station access can be found by providing links into London, Oxford and Birmingham respectively.