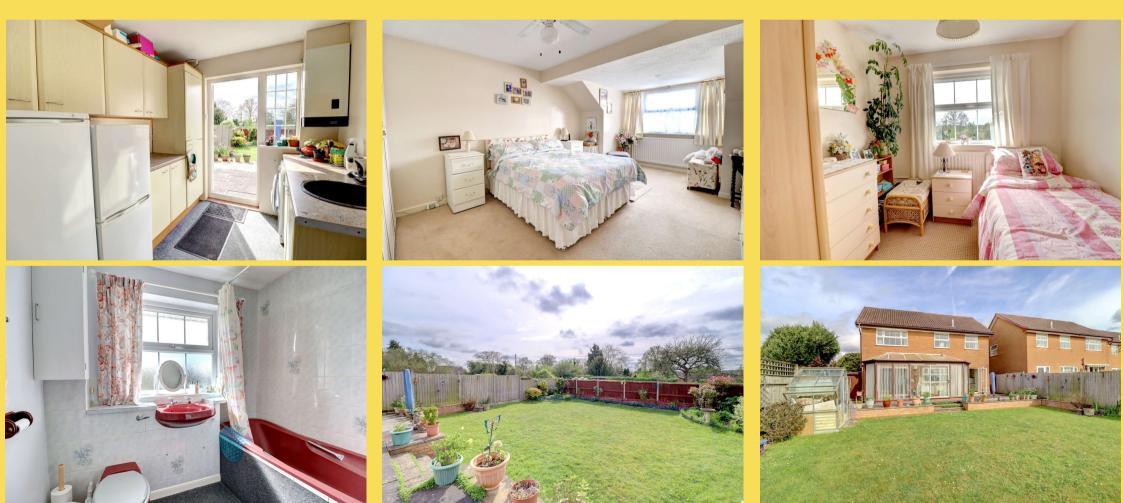

Dean Way is a spacious 4-bedroom detached home and the accommodation in brief comprises of reception hallway with stairs to the first floor and access to a downstairs cloakroom. The bay windowed sitting room enjoys a feature fireplace with access to the spacious dining room and the conservatory beyond.

The conservatory is requiring attention and will need replacing sometime in the future. A spacious fitted kitchen is fitted in matching units overlooking the rear garden supplemented by a large separate utility room with access to the rear gardens and the garage.

On the first floor, there are 4 bedrooms with the main bedroom enjoying an en-suite shower room and there is also a family bathroom provided.

Outside to the front of the home is a private driveway serving the integral garage. The rear gardens comprise a full width patio area

with an area of lawn all enclosed by panel fencing ensuring a degree of privacy.

The house is located in a popular cul-de-sac location in the sought-after village of Holmer Green and is within walking distance to primary and secondary schooling along with the village centre where the common, pond, local shops and amenities can be found. For the commuter, Holmer Green is situated between Amersham, Beaconsfield and High Wycombe, where the mainline train station access can be found by providing links into London, Oxford and Birmingham respectively.