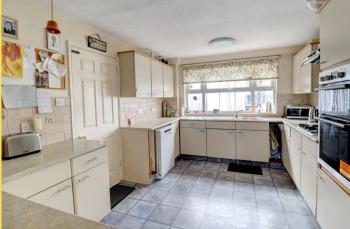

The conservatory is requiring attention and will need replacing sometime in the future. A spacious fitted kitchen is fitted in matching units overlooking the rear garden supplemented by a large separate utility room with access to the rear gardens and the garage.