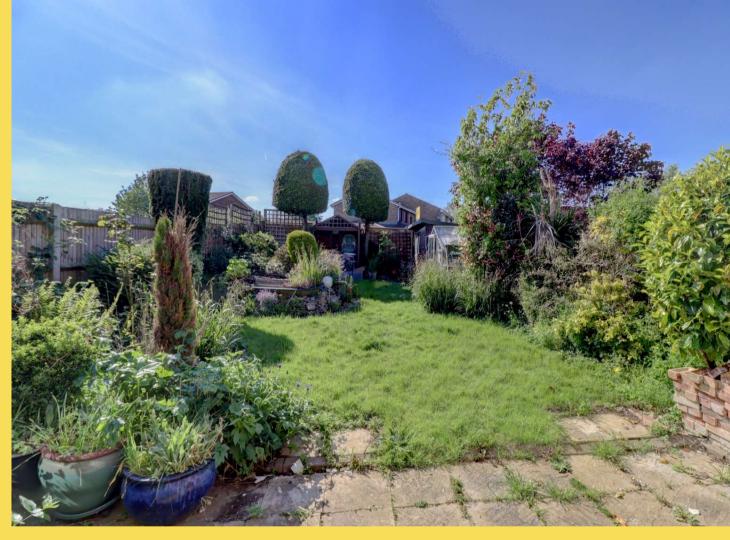

good size bedrooms with the main enjoying an en-suite bathroom and fitted wardrobes. There is also a family bathroom and access to the loft from the landing.

Outside, a private driveway serves the garage and side access leading to the rear garden. The rear gardens are well secluded with a private patio leading to an area of lawn, all enclosed by fencing and greenery ensuring a good level of privacy.