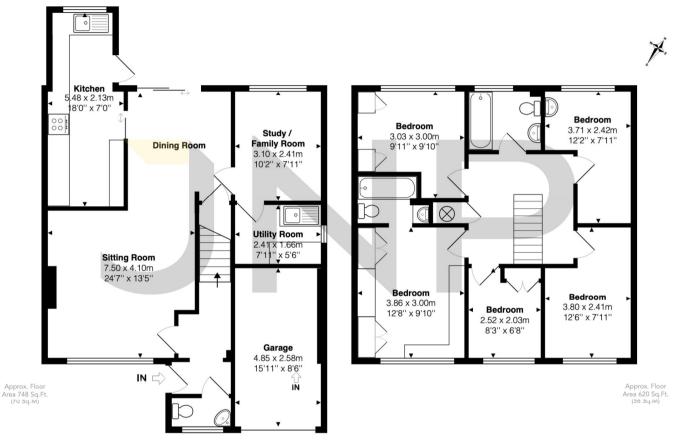

The approximate total area for the elements of the property represented on the floorplan is 127 SqM (1368 Sq.Ft)

## Vine Close, Hazlemere, Buckinghamshire, HP15 7UT

This floor plan is provided by Expert Survey Solutions Ltd is for indicative guidance only. Whilst every attempt has been made to ensure the accuracy of the floor plans contained here, measurements of doors, windows and rooms are approximate and no responsibility is taken for any error, omission or mis-statement. Details shown on this floorplan including all measurements, areas and proportions cannot be guaranteed by either the provider or estate agency and should not be relied upon. If there is any area where accuracy is required, please contact the selling agent for clarification.