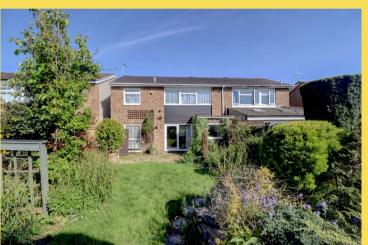

good size bedrooms with the main enjoying an en-suite bathroom and fitted wardrobes. There is also a family bathroom and access to the loft from the landing.

Outside, a private driveway serves the garage and side access leading to the rear garden. The rear gardens are well secluded with a private patio leading to an area of lawn, all enclosed by fencing and greenery ensuring a good level of privacy.

The location is highly desirable with the road being a quiet tucked away cul de sac, and popular local schooling is within a stone's throw of the home. Hazlemere crossroads is a short walk away where doctors' surgery, bus stops and a range of shops and amenities are found.