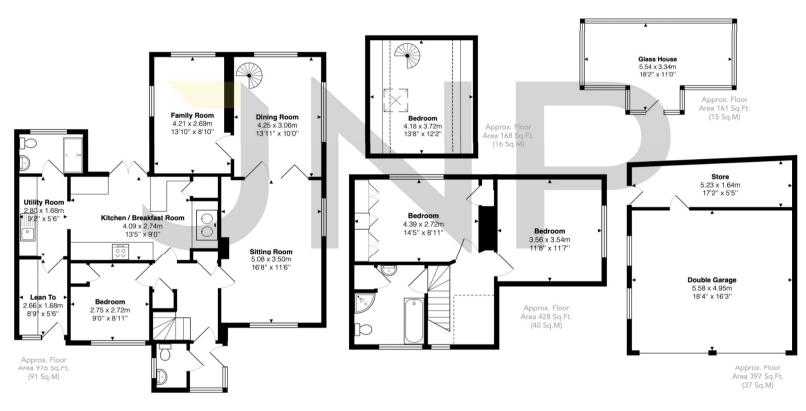

The approximate total area for the elements of the property represented on the floorplan is 198 SqM (2130 Sq.Ft)

## Westfields, Whiteleaf, Princes Risborough, Buckinghamshire, HP27 0LH

This floor plan is provided by Expert Survey Solutions Ltd is for indicative guidance only. Whilst every attempt has been made to ensure the accuracy of the floor plans contained here, measurements of doors, windows and rooms are approximate and no responsibility is taken for any error, omission or mis-statement. Details shown on this floorplan including all measurements, areas and proportions cannot be guaranteed by either the provider or estate agency and should not be relied upon. If there is any area where accuracy is required, please contact the selling agent for clarification.