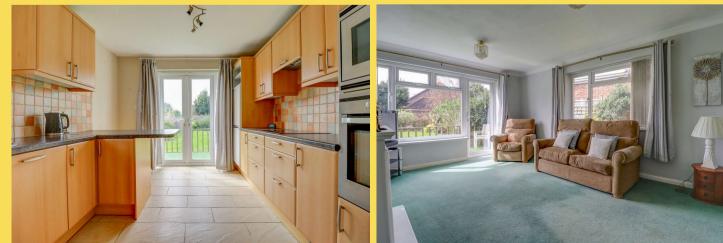

## Two Bedroom Detached Bungalow

- Spacious Two Bedroom Bungalow
- Two Reception Rooms
- Good Size Rear Garden
- Ample Driveway Parking
- Garage
- Close To Local Amenities
- No Onward Chain
- EPC: D

Offered to the market with no onward chain is this well-proportioned two bedroom detached bungalow. The property has been maintained to a good standard and in brief comprises an entrance hallway with doors to all rooms. A fitted kitchen with a range of wall and base levels with laminate worksurfaces and sit up breakfast bar and french doors lead out to the rear garden. The living room boasts double aspect windows to side and rear with a double glazed door leading out to the rear garden. A feature fire place and and archway through to the dining room. The dining room, with some additional works could be utilised as an additional bedroom or office if required, however currently works perfectly as it is. Two double bedrooms are found to the front of the property with