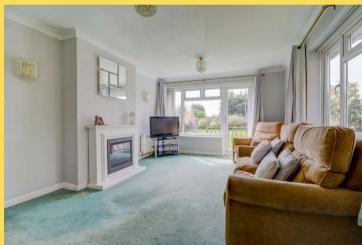

## Two Bedroom Detached Bungalow

- Spacious Two Bedroom Bungalow
- Two Reception Rooms
- Good Size Rear Garden
- Ample Driveway Parking
- Garage
- Close To Local Amenities
- No Onward Chain
- EPC: D

Offered to the market with no onward chain is this well-proportioned two bedroom detached bungalow. The property has been maintained to a good standard and in brief comprises an entrance hallway with doors to all rooms. A fitted kitchen with a range of wall and base levels with laminate worksurfaces and sit up breakfast bar and french doors lead out to the rear garden. The living room boasts double aspect windows to side and rear with a double glazed door leading out to the rear garden. A feature fire place and and archway through to the dining room. The dining room, with some additional works could be utilised as an additional bedroom or office if required, however currently works perfectly as it is. Two double bedrooms are found to the front of the property with