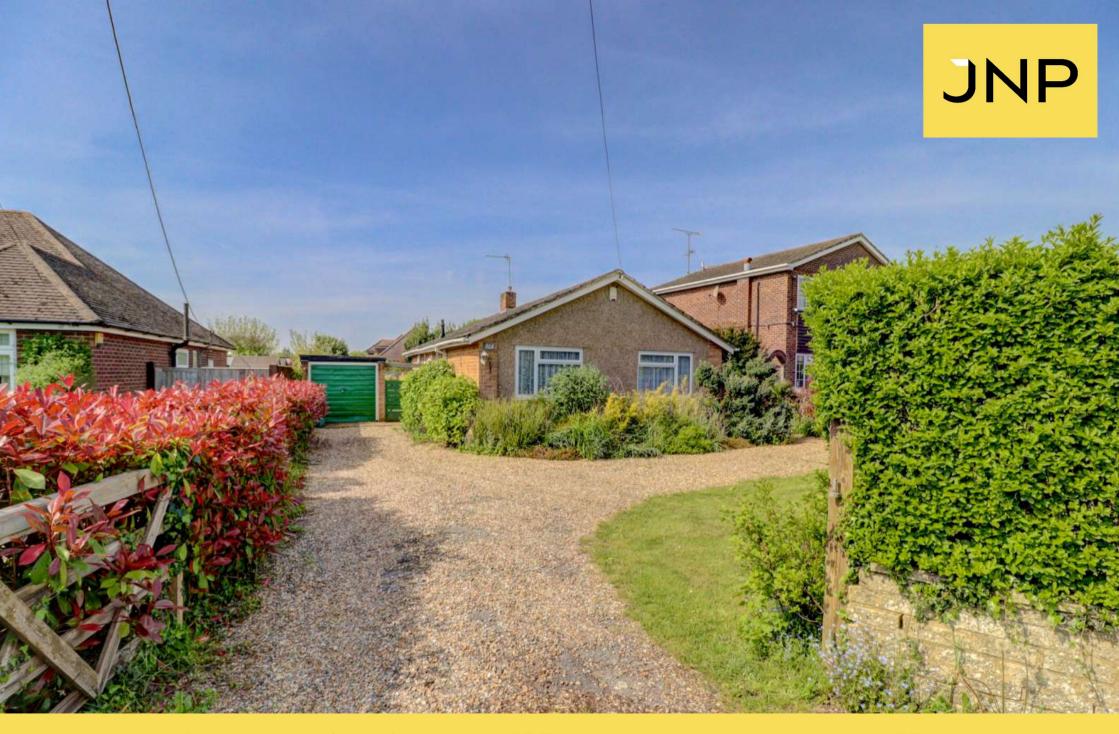

Pennmere, 91A Penn Road, Hazlemere, HP15 7NA

£550,000 Freehold

## Two Bedroom Detached Bungalow

- Spacious Two Bedroom Bungalow
- Two Reception Rooms
- Good Size Rear Garden
- Ample Driveway Parking
- Garage
- Close To Local Amenities
- No Onward Chain
- EPC: D

Offered to the market with no onward chain is this well-proportioned two bedroom detached bungalow. The property has been maintained to a good standard and in brief comprises an entrance hallway with doors to all rooms. A fitted kitchen with a range of wall and base levels with laminate worksurfaces and sit up breakfast bar and french doors lead out to the rear garden. The living room boasts double aspect windows to side and rear with a double glazed door leading out to the rear garden. A feature fire place and and archway through to the dining room. The dining room, with some additional works could be utilised as an additional bedroom or office if required, however currently works perfectly as it is. Two double bedrooms are found to the front of the property with

a shower room also accessed from the hallway. Storage is plentiful within the property.

To the front is ample driveway parking leading to a garage with an up and over door. A small garden is found to the front with hedgerow providing privacy. To the rear is a generously sized garden with several mature shrubs and trees. Local amenities and doctors surgery are found close by with Hazlemere golf club directly opposite the property.