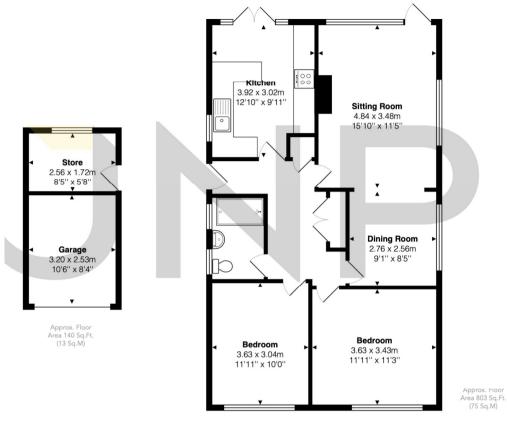

The approximate total area for the elements of the property represented on the floorplan is 88 SqM (943 Sq.Ft)

## Penn Road, Hazlemere, Buckinghamshire, HP15 7NA

This floor plan is provided by Expert Survey Solutions Ltd is for indicative guidance only. Whilst every attempt has been made to ensure the accuracy of the floor plans contained here, measurements of doors, windows and rooms are approximate and no responsibility is taken for any error, omission or mis-statement. Details shown on this floorplan including all measurements, areas and proportions cannot be guaranteed by either the provider or estate agency and should not be relied upon. If there is any area where accuracy is required, please contact the selling agent for clarification.