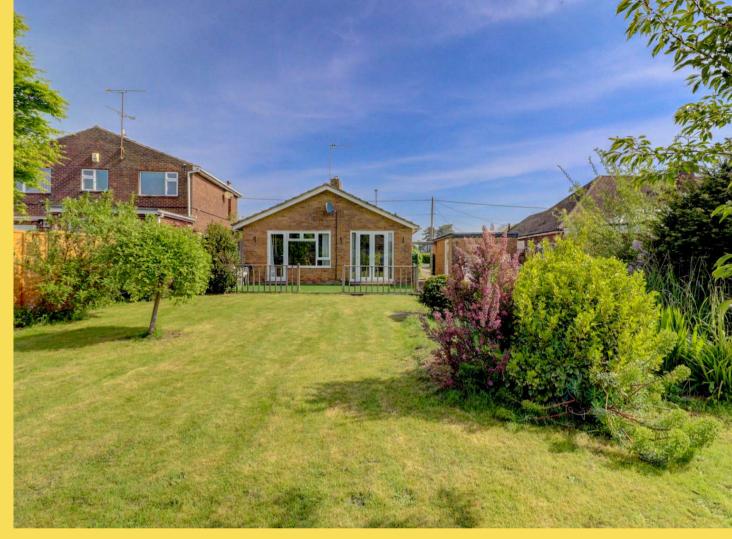

## Two Bedroom Detached Bungalow

- Spacious Two Bedroom Bungalow
- Two Reception Rooms
- Good Size Rear Garden
- Ample Driveway Parking
- Garage
- Close To Local Amenities
- No Onward Chain
- EPC: D

Offered to the market with no onward chain is this well-proportioned two bedroom detached bungalow. The property has been maintained to a good standard and in brief comprises an entrance hallway with doors to all rooms. A fitted kitchen with a range of wall and base levels with laminate worksurfaces and sit up breakfast bar and french doors lead out to the rear garden. The living room boasts double aspect windows to side and rear with a double glazed door leading out to the rear garden. A feature fire place and and archway through to the dining room. The dining room, with some additional works could be utilised as an additional bedroom or office if required, however currently works perfectly as it is. Two double bedrooms are found to the front of the property with

a shower room also accessed from the hallway. Storage is plentiful within the property.

To the front is ample driveway parking leading to a garage with an up and over door. A small garden is found to the front with hedgerow providing privacy. To the rear is a generously sized garden with several mature shrubs and trees. Local amenities and doctors surgery are found close by with Hazlemere golf club directly opposite the property.