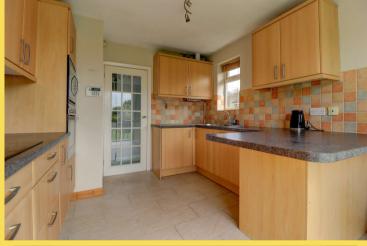

## Two Bedroom Detached Bungalow

- Spacious Two Bedroom Bungalow
- Two Reception Rooms
- Good Size Rear Garden
- Ample Driveway Parking
- Garage
- Close To Local Amenities
- No Onward Chain
- EPC: D

Offered to the market with no onward chain is this well-proportioned two bedroom detached bungalow. The property has been maintained to a good standard and in brief comprises an entrance hallway with doors to all rooms. A fitted kitchen with a range of wall and base levels with laminate worksurfaces and sit up breakfast bar and french doors lead out to the rear garden. The living room boasts double aspect windows to side and rear with a double glazed door leading out to the rear garden. A feature fire place and and archway through to the dining room. The dining room, with some additional works could be utilised as an additional bedroom or office if required, however currently works perfectly as it is. Two double bedrooms are found to the front of the property with