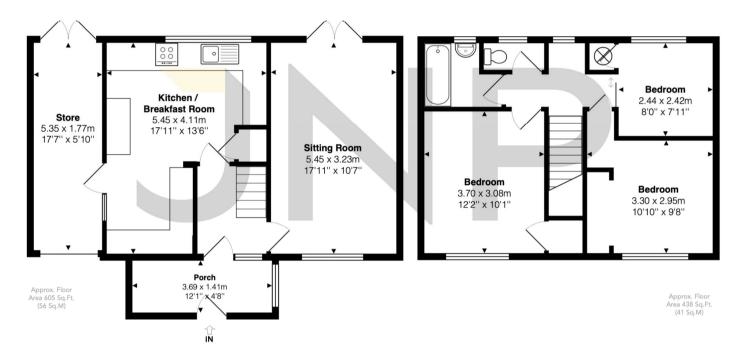

### The approximate total area for the elements of the property represented on the floorplan is 97 SqM (1044 Sq.Ft)

## Woodfield Road, Princes Risborough, Buckinghamshire, HP27 0HU

This floor plan is provided by Expert Survey Solutions Ltd is for indicative guidance only. Whilst every attempt has been made to ensure the accuracy of the floor plans contained here, measurements of doors, windows and rooms are approximate and no responsibility is taken for any error, omission or mis-statement. Details shown on this floorplan including all measurements, areas and proportions cannot be guaranteed by either the provider or estate agency and should not be relied upon. If there is any area where accuracy is required, please contact the selling agent for clarification.