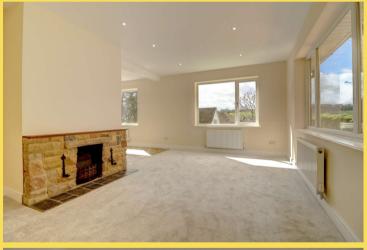

This beautiful versatile four-bedroom chaletbungalow has been completely refurbished and is offered to the market with no onward chain.

The property briefly boasts; an entrance hallway, an open plan L-shape kitchen/diner, two bedrooms on the first floor which could be used as further reception rooms and a downstairs shower room. On the first floor, you will find two double bedrooms both with built-in wardrobes and further modern bathroom.

Further benefits include; a garage, driveway, enclosed rear garden, front garden, gas central heating and double glazing throughout.

To appreciate the condition and everything this property has to offer, an internal viewing is highly recommended.