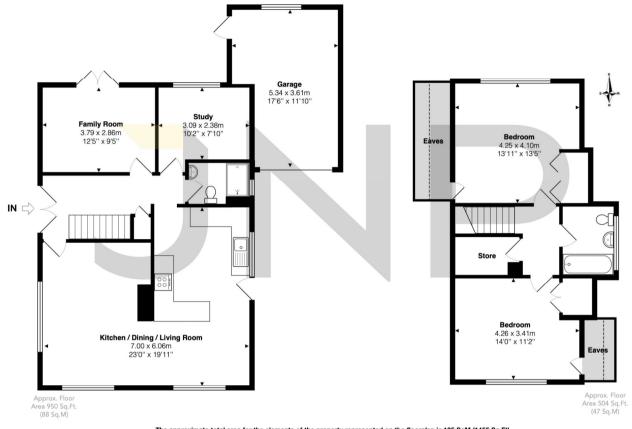

The approximate total area for the elements of the property represented on the floorplan is 135 SqM (1455 Sq.Ft)

## Friars Gardens, Hughenden Valley, High Wycombe, Buckinghamshire, HP14 4LT

This floor plan is provided by Expert Survey Solutions Ltd is for indicative guidance only. Whilst every attempt has been made to ensure the accuracy of the floor plans contained here, measurements of doors, windows and rooms are approximate and no responsibility is taken for any error, omission or mis-statement. Details shown on this floorplan including all measurements, areas and proportions cannot be guaranteed by either the provider or estate agency and should not be relied upon. If there is any area where accuracy is required, please contact the selling agent for carification.