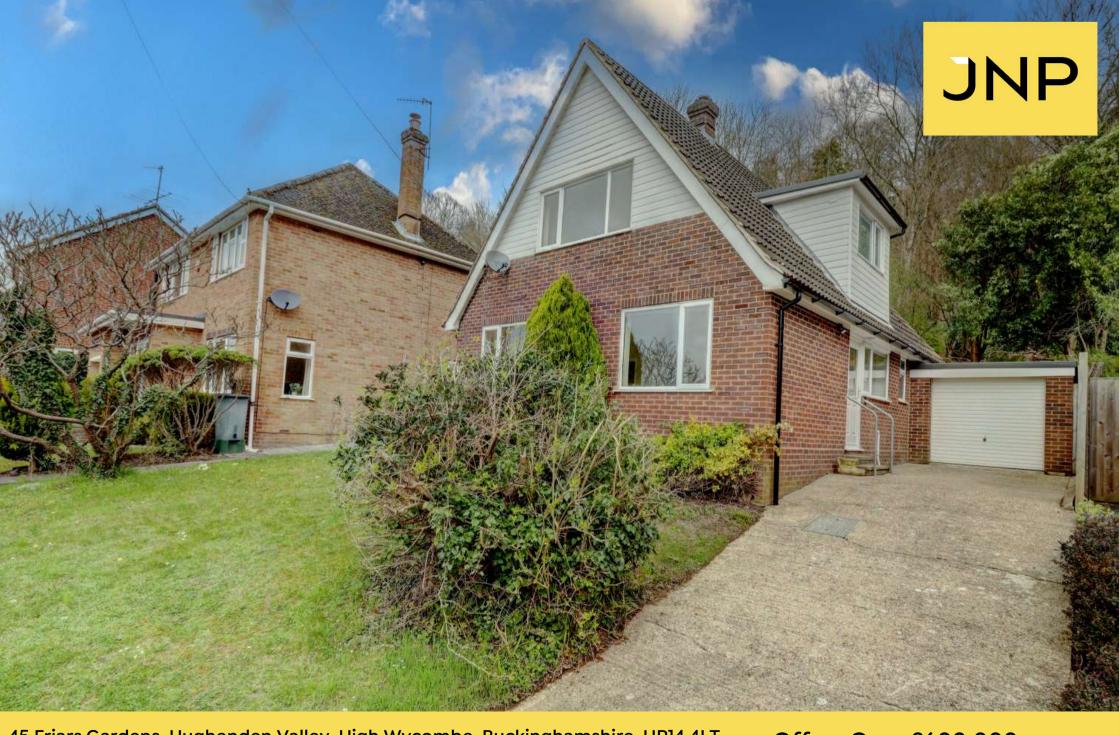

45 Friars Gardens, Hughenden Valley, High Wycombe, Buckinghamshire, HP14 4LT

Offers Over £600,000 Freehold

This beautiful versatile four-bedroom chalet-bungalow has been completely refurbished and is offered to the market with no onward chain.

This beautiful versatile four-bedroom chaletbungalow has been completely refurbished and is offered to the market with no onward chain.

The property briefly boasts; an entrance hallway, an open plan L-shape kitchen/diner, two bedrooms on the first floor which could be used as further reception rooms and a downstairs shower room. On the first floor, you will find two double bedrooms both with built-in wardrobes and further modern bathroom.

Further benefits include; a garage, driveway, enclosed rear garden, front garden, gas central heating and double glazing throughout.

To appreciate the condition and everything this property has to offer, an internal viewing is highly recommended.