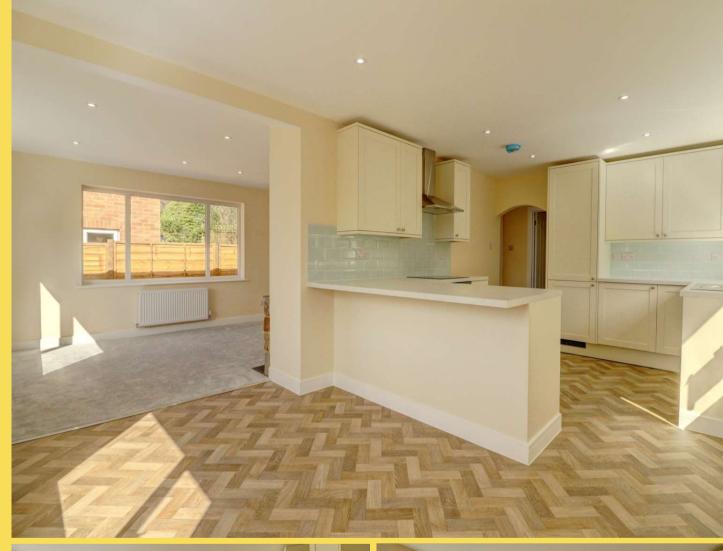

This beautiful versatile four-bedroom chaletbungalow has been completely refurbished and is offered to the market with no onward chain.

The property briefly boasts; an entrance hallway, an open plan L-shape kitchen/diner, two bedrooms on the first floor which could be used as further reception rooms and a downstairs shower room. On the first floor, you will find two double bedrooms both with built-in wardrobes and further modern bathroom.

Further benefits include; a garage, driveway, enclosed rear garden, front garden, gas central heating and double glazing throughout.

To appreciate the condition and everything this property has to offer, an internal viewing is highly recommended.