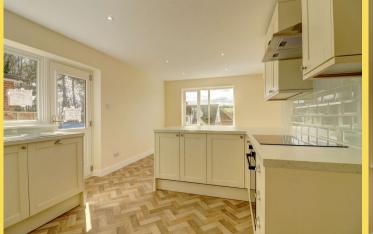

This beautiful versatile four-bedroom chaletbungalow has been completely refurbished and is offered to the market with no onward chain.

The property briefly boasts; an entrance hallway, an open plan L-shape kitchen/diner, two bedrooms on the first floor which could be used as further reception rooms and a downstairs shower room. On the first floor, you will find two double bedrooms both with built-in wardrobes and further modern bathroom.

Further benefits include; a garage, driveway, enclosed rear garden, front garden, gas central heating and double glazing throughout.

To appreciate the condition and everything this property has to offer, an internal viewing is highly recommended.