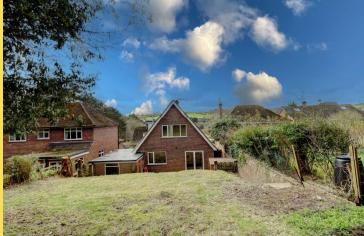

45 Friars Gardens, Hughenden Valley, High Wycombe, Buckinghamshire, HP14 4LT

Offers Over £600,000 Freehold

This beautiful versatile four-bedroom chalet-bungalow has been completely refurbished and is offered to the market with no onward chain.

This beautiful versatile four-bedroom chaletbungalow has been completely refurbished and is offered to the market with no onward chain.

The property briefly boasts; an entrance hallway, an open plan L-shape kitchen/diner, two bedrooms on the first floor which could be used as further reception rooms and a downstairs shower room. On the first floor, you will find two double bedrooms both with built-in wardrobes and further modern bathroom.

Further benefits include; a garage, driveway, enclosed rear garden, front garden, gas central heating and double glazing throughout.

To appreciate the condition and everything this property has to offer, an internal viewing is highly recommended.