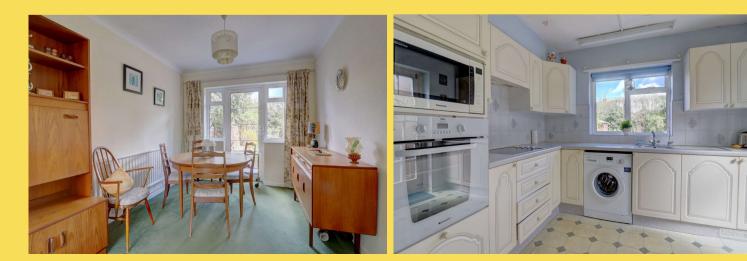

With great potential for modernisation, this home offers the opportunity to create a bespoke living space tailored to your preferences. The property comprises a hallway, kitchen, generous sitting room with bay window, and three bedrooms, along with the added convenience of a downstairs cloakroom and a separate dining room.