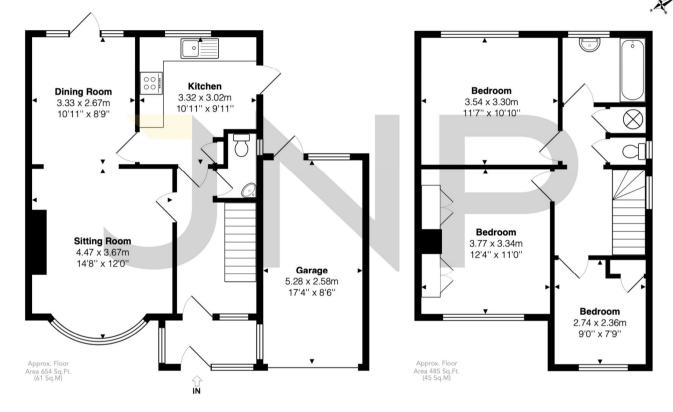

### The approximate total area for the elements of the property represented on the floorplan is 106 SqM (1139 Sq.Ft)

#### Chiltern Close, Princes Risborough, Buckinghamshire, HP27 0EA

This floor plan is provided by Expert Survey Solutions Ltd is for indicative guidance only. Whilst every attempt has been made to ensure the accuracy of the floor plans contained here, measurements of doors, windows and rooms are approximate and no responsibility is taken for any error, omission or mis-statement. Details shown on this floorplan including all measurements, areas and proportions cannot be guaranteed by either the provider or estate agency and should not be relied upon. If there is any area where accuracy is required, please contact the selling agent for clarification.