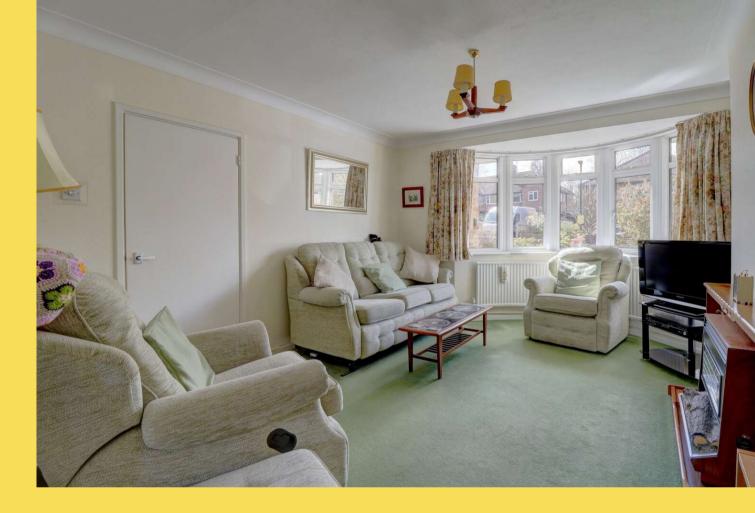

With great potential for modernisation, this home offers the opportunity to create a bespoke living space tailored to your preferences. The property comprises a hallway, kitchen, generous sitting room with bay window, and three bedrooms, along with the added convenience of a downstairs cloakroom and a separate dining room.