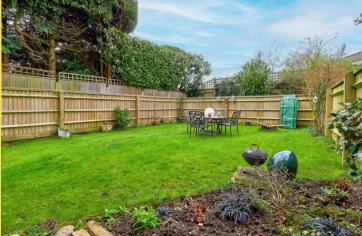

throughout this floor. Stairs rising to the second floor, also leading through to a modern and refitted kitchen with a range of integral appliances, roll top worksurfaces with a dining area to the side. To the second floor are three bedrooms and a refitted four-piece bathroom suite with walk in shower and roll edge freestanding bath. The integral garage is spacious with power and lighting with driveway parking to the front as well as additional on road parking available. To the rear is a well-maintained garden with flower boarders enclosed by recently installed panel fencing.