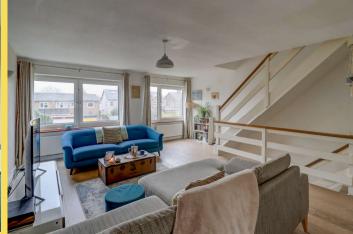

Accommodation comprises an entrance hallway with doors leading to an integral garage as well as a second reception room with bi folding doors leading out onto the rear garden. This reception room could also be utilised as a fourth bedroom as it boasts an en suite shower room. To the first floor is a generously sized reception room with an engineered oak flooring