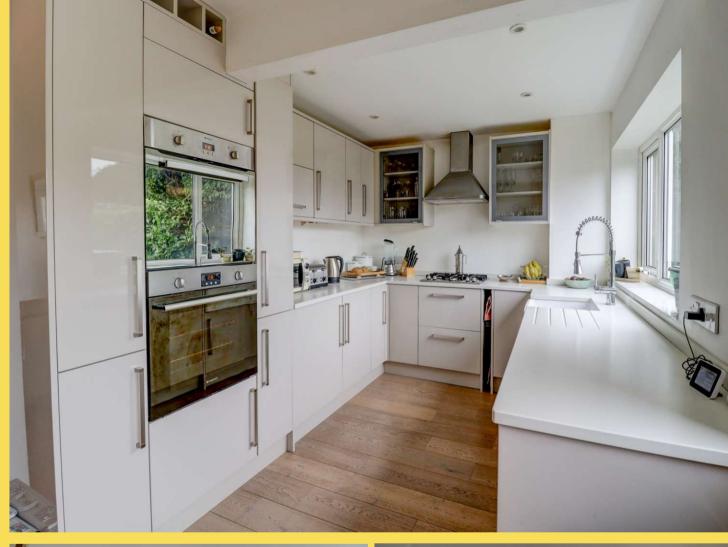

throughout this floor. Stairs rising to the second floor, also leading through to a modern and refitted kitchen with a range of integral appliances, roll top worksurfaces with a dining area to the side. To the second floor are three bedrooms and a refitted four-piece bathroom suite with walk in shower and roll edge freestanding bath. The integral garage is spacious with power and lighting with driveway parking to the front as well as additional on road parking available. To the rear is a well-maintained garden with flower boarders enclosed by recently installed panel fencing.