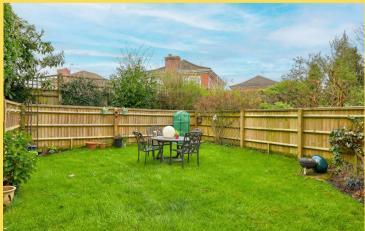

throughout this floor. Stairs rising to the second floor, also leading through to a modern and refitted kitchen with a range of integral appliances, roll top worksurfaces with a dining area to the side. To the second floor are three bedrooms and a refitted four-piece bathroom suite with walk in shower and roll edge freestanding bath. The integral garage is spacious with power and lighting with driveway parking to the front as well as additional on road parking available. To the rear is a well-maintained garden with flower boarders enclosed by recently installed panel fencing.