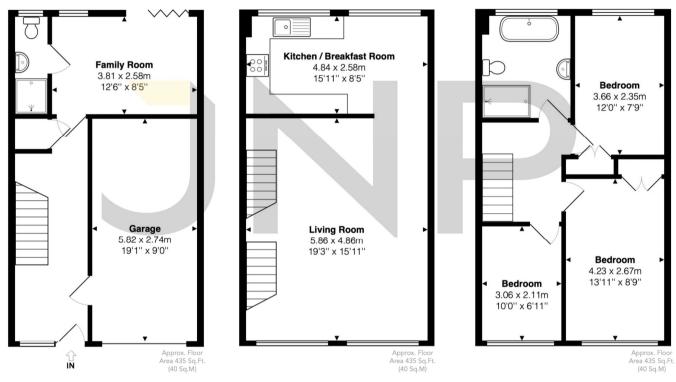

The approximate total area for the elements of the property represented on the floorplan is 121 SqM (1306 Sq.Ft)

## Peters Close, Prestwood, Great Missenden, Buckinghamshire, HP16 9ET

This floor plan is provided by Expert Survey Solutions Ltd is for indicative guidance only. Whilst every attempt has been made to ensure the accuracy of the floor plans contained here, measurements of doors, windows and rooms are approximate and no responsibility is taken for any error, omission or mis-statement. Details shown on this floorplan including all measurements, areas and proportions cannot be guaranteed by either the provider or estate agency and should not be relied upon. If there is any area where accuracy is required, please contact the selling agent for clarification.