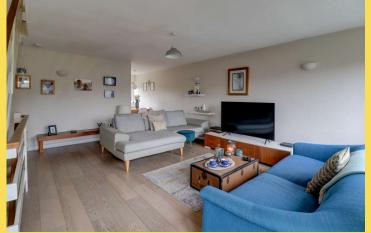

Accommodation comprises an entrance hallway with doors leading to an integral garage as well as a second reception room with bi folding doors leading out onto the rear garden. This reception room could also be utilised as a fourth bedroom as it boasts an en suite shower room. To the first floor is a generously sized reception room with an engineered oak flooring