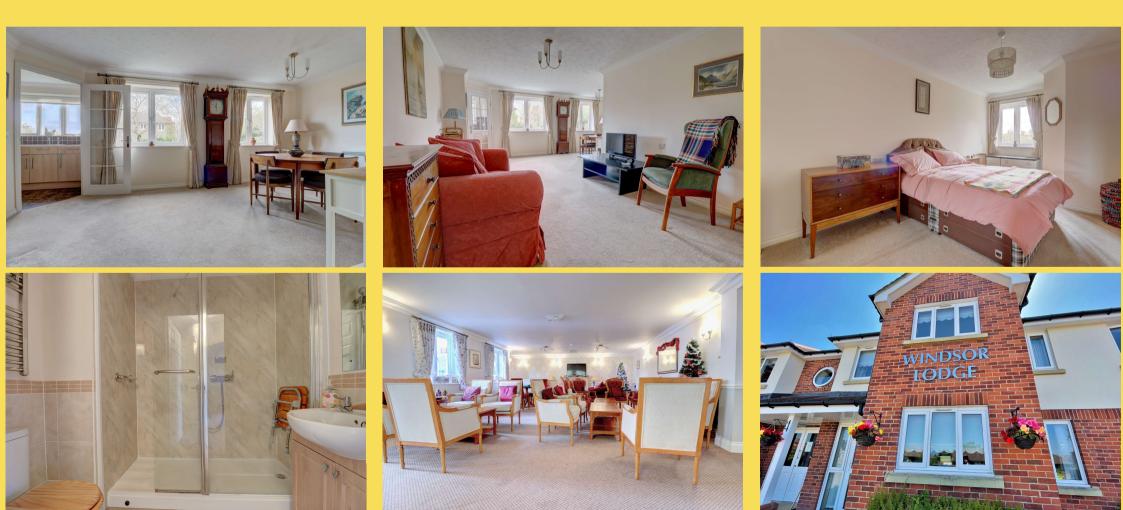

Don't miss out on the chance to secure possibly the largest one-bedroom apartment in the development! This gem features a generously sized open-plan lounge/dining room, perfect for relaxing evenings or hosting gatherings. The kitchen is fully equipped with fitted appliances, making meal preparation a breeze.

Situated just a short flat walk from the High Street and local amenities, this charming first-floor apartment is a cosy retreat with one spacious bedroom. The well-maintained interiors create a warm and inviting atmosphere, ensuring you feel right at home from the moment you step inside.

Enjoy the established communal gardens and neighbouring park for leisurely strolls. Shared resident parking provides added convenience for those who still drive. This property offers a peaceful retirement setting without compromising on convenience.