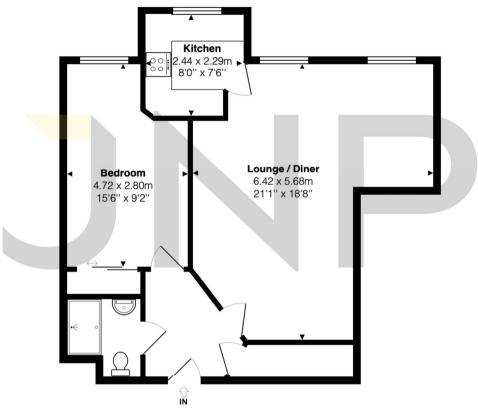

# JNP

The approximate total area for the elements of the property represented on the floorplan is XX SqM (XXX Sq.Ft)

#### 23 Windsor Lodge, Wellington Avenue, Princes Risborough, Buckinghamshire, HP27 9EE

This floor plan is provided by Expert Survey Solutions Ltd is for indicative guidance only. Whilst every attempt has been made to ensure the accuracy of the floor plans contained here, measurements of doors, windows and rooms are approximate and no responsibility is taken for any error, omission or mis-statement. Details shown on this floorplan including all measurements, areas and proportions cannot be guaranteed by either the provider or estate agency and should not be relied upon. If there is any area where accuracy is required, please contact the selling agent for clarification.