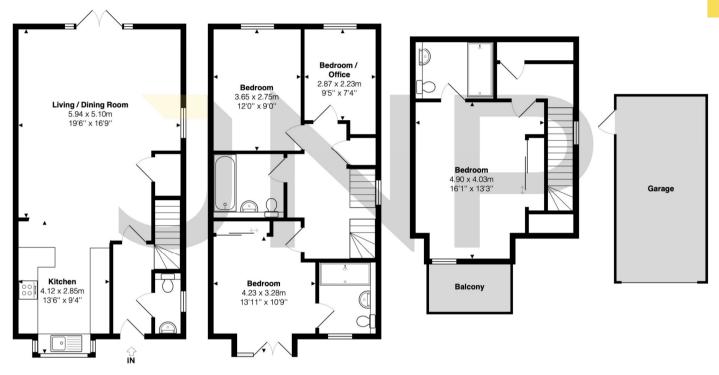

The approximate total area for the elements of the property represented on the floorplan is 124 SqM (1335 Sq.Ft)

## Leo Crescent, Princes Risborough, Buckinghamshire, HP27 9FR

This floor plan is provided by Expert Survey Solutions Ltd is for indicative guidance only. Whilst every attempt has been made to ensure the accuracy of the floor plans contained here, measurements of doors, windows and rooms are approximate and no responsibility is taken for any error, omission or mis-statement. Details shown on this floorplan including all measurements, areas and proportions cannot be guaranteed by either the provider or estate agency and should not be relied upon. If there is any area where accuracy is required, please contact the selling agent for clarification.