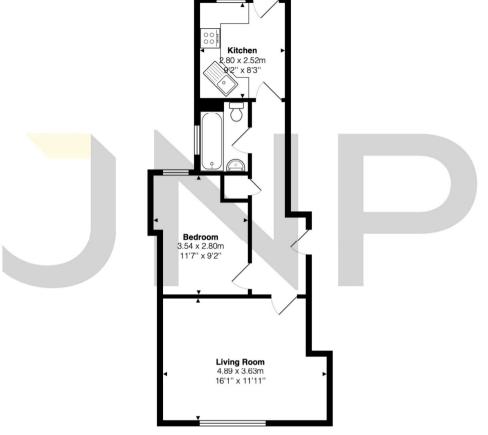

The approximate total area for the elements of the property represented on the floorplan is 48 SqM (517 Sq.Ft)

## High Street, Princes Risborough, Buckinghamshire, HP27 0AE

This floor plan is provided by Expert Survey Solutions Ltd is for indicative guidance only. Whilst every attempt has been made to ensure the accuracy of the floor plans contained here, measurements of doors, windows and rooms are approximate and no responsibility is taken for any error, omission or mis-statement. Details shown on this floorplan including all measurements, areas and proportions cannot be guaranteed by either the provider or estate agency and should not be relied upon. If there is any area where accuracy is required, please contact the selling agent for clarification.