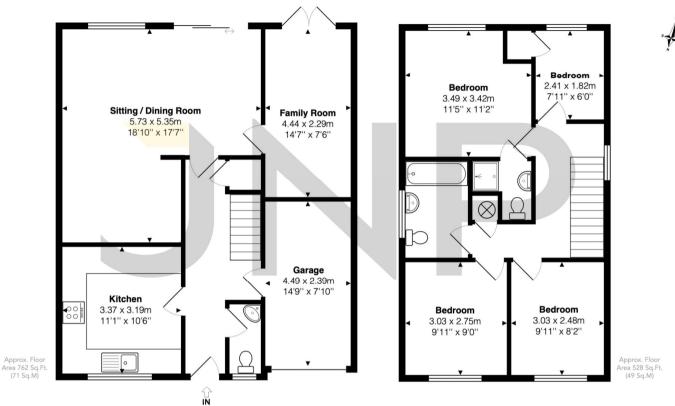

The approximate total area for the elements of the property represented on the floorplan is 120 SqM (1290 Sq.Ft)

## Sunny Bank, Widmer End, Buckinghamshire, HP15 6PA

This floor plan is provided by Expert Survey Solutions Ltd is for indicative guidance only. Whilst every attempt has been made to ensure the accuracy of the floor plans contained here, measurements of doors, windows and rooms are approximate and no responsibility is taken for any error, omission or mis-statement. Details shown on this floorplan including all measurements, areas and proportions cannot be guaranteed by either the provider or estate agency and should not be relied upon. If there is any area where accuracy is required, please contact the selling agent for clarification.