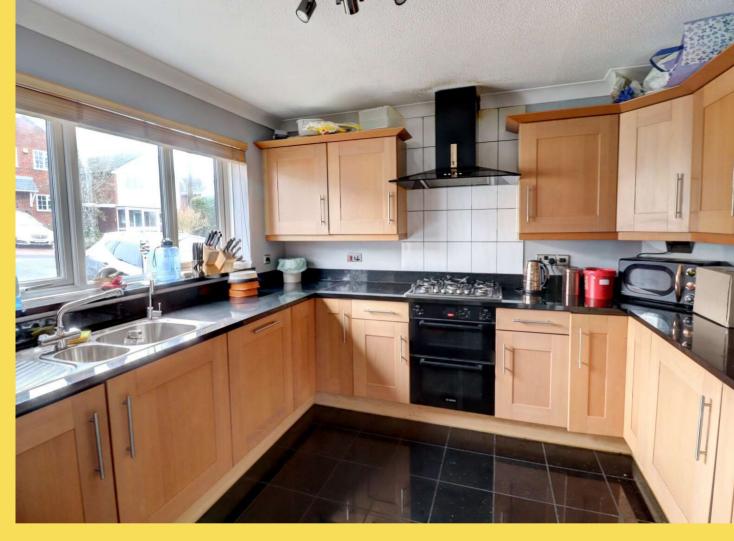

This spacious four bedroom link detached home is in a tucked away location within walking distance of local amenities. The accommodation in brief comprises of; entrance hallway with access to all rooms including the downstairs cloakroom and kitchen which is overlooking the front aspect. The living room/dining room is of good size and enjoys doors onto the private rear garden. There is a separate family room also enjoying doors onto the rear garden and internal access into the garage. To first floor there are four bedrooms, en-suite shower room and a family bathroom.