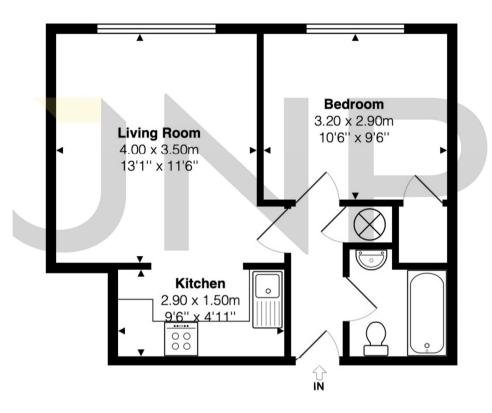

## Springfields, Penn, Buckinghamshire, HP10 8AS

This floor plan is provided by Expert Survey Solutions Ltd is for indicative guidance only. Whilst every attempt has been made to ensure the accuracy of the floor plans contained here, measurements of doors, windows and rooms are approximate and no responsibility is taken for any error, omission or mis-statement. Details shown on this floorplan including all measurements, areas and proportions cannot be guaranteed by either the provider or estate agency and should not be relied upon. If there is any area where accuracy is required, please contact the selling agent for clarification.