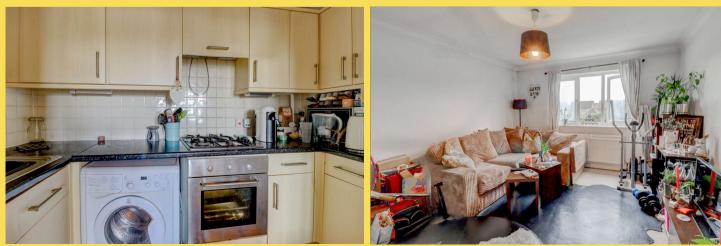

## Penn

- Entrance Hall
- Kitchen
- Living Room
- Bedroom
- Bathroom
- Gas Radiator Heating & Sealed Unit Windows
- Gated Communal Gardens
- Allocated Parking
- Visitors Parking
- No Onward Chain
- Ideal for Investment Buyer or First Time
  Buyer
- EPC: To be confirmed

JNP are pleased to offer this one bedroom first floor apartment ideal for an investment buyer or first time buyer. The property enjoys security door entrance leading to the entrance hallway. The kitchen is fitted in matching wall and base units with some built-in appliances. There is also a good size living room, double bedroom and a bathroom. Outside, there is access to the gated communal gardens, allocated parking and visitors parking. This apartment is offered for sale with no onward chain and needs to be viewed to be appreciated.