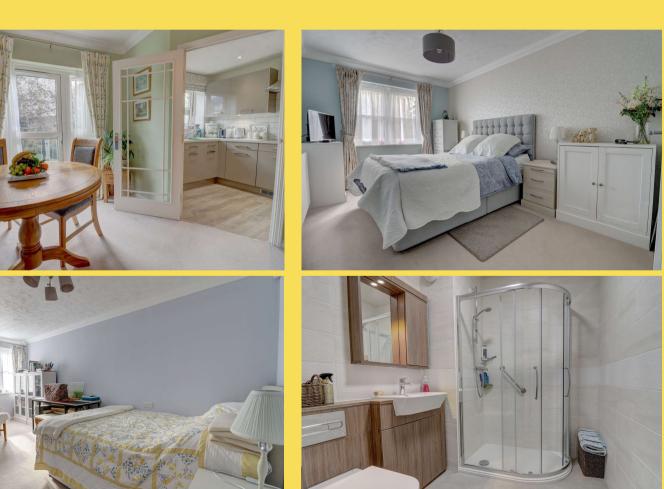

Enjoy a pleasant outlook from your own balcony on this upper ground floor retirement apartment. The property boasts two fantastic sized double bedrooms with a walk-in wardrobe and ensuite shower room to the main bedroom. The living room has plenty of space for seating and dining areas with a door leading out to your own great size balcony. The kitchen is well appointed with integrated appliances and there is a separate modern bathroom.