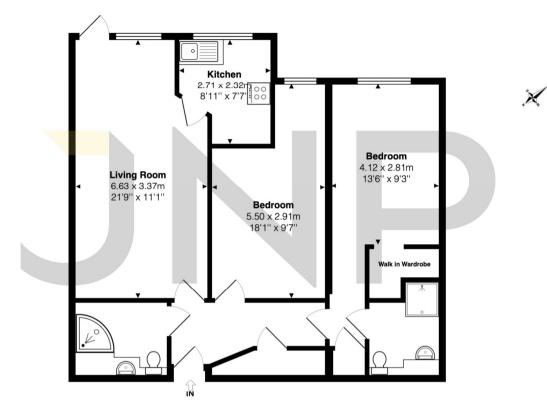

#### The approximate total area for the elements of the property represented on the floorplan is 74 SqM (798 Sq.Ft)

Chiltern Lodge, Longwick Road, Princes Risborough, Buckinghamshire, HP27 9EP

This floor plan is provided by Expert Survey Solutions Ltd is for indicative guidance only. Whilst every attempt has been made to ensure the accuracy of the floor plans contained here, measurements of doors, windows and rooms are approximate and no responsibility is taken for any error, omission or mis-statement. Details shown on this floorplan including all measurements, areas and proportions cannot be guaranteed by either the provider or estate agency and should not be relied upon. If there is any area where accuracy is required, please contact the selling agent for clarification.