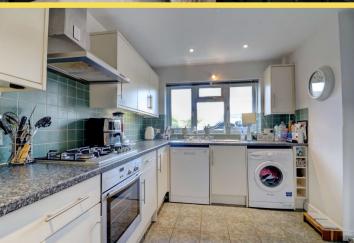

This well-presented extended four-bedroom detached family home is offered to the market with no onward chain and is well-presented throughout.

The property has been extended to the rear by the current owners and in brief boasts; an entrance hall, fitted kitchen, downstairs cloakroom, lounge and separate dining/living area. On the first floor, you will find three double bedrooms with the master having an en-suite shower room, a further single size bedroom and a family bathroom.