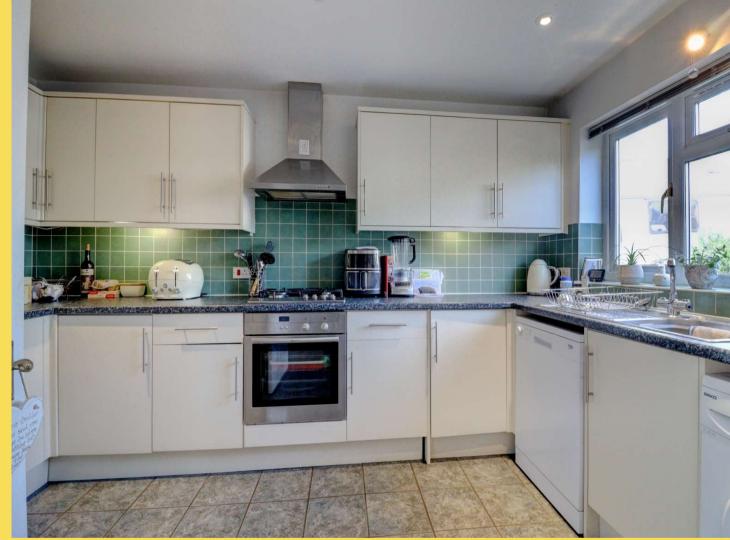

This well-presented extended four-bedroom detached family home is offered to the market with no onward chain and is well-presented throughout.

The property has been extended to the rear by the current owners and in brief boasts; an entrance hall, fitted kitchen, downstairs cloakroom, lounge and separate dining/living area. On the first floor, you will find three double bedrooms with the master having an en-suite shower room, a further single size bedroom and a family bathroom.