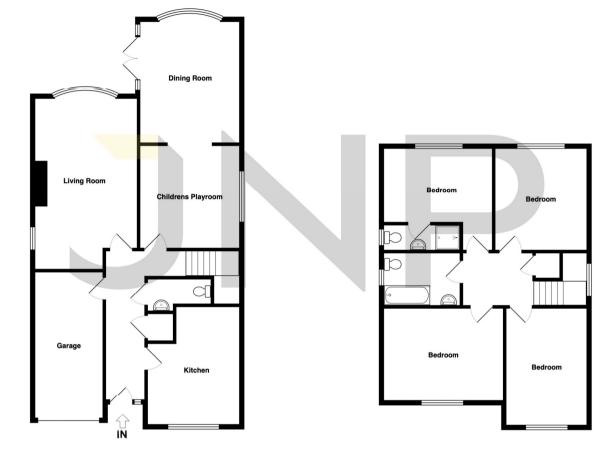

This well-presented extended four-bedroom detached family home is offered to the market with no onward chain and is well-presented throughout.

The property has been extended to the rear by the current owners and in brief boasts; an entrance hall, fitted kitchen, downstairs cloakroom, lounge and separate dining/living area. On the first floor, you will find three double bedrooms with the master having an en-suite shower room, a further single size bedroom and a family bathroom.

## Plomer Green Avenue, High Wycombe, Buckinghamshire, HP13 5LN

This floor plan is provided by Expert Survey Solutions Ltd is for indicative guidance only. Whilst every attempt has been made to ensure the accuracy of the floor plans contained here, measurements of doors, windows and rooms are approximate and no responsibility is taken for any error, omission or mis-statement. Details shown on this floorplan including all measurements, areas and proportions cannot be guaranteed by either the provider or estate agency and should not be relied upon. If there is any area where accuracy is required, please contact the selling agent for clarification.