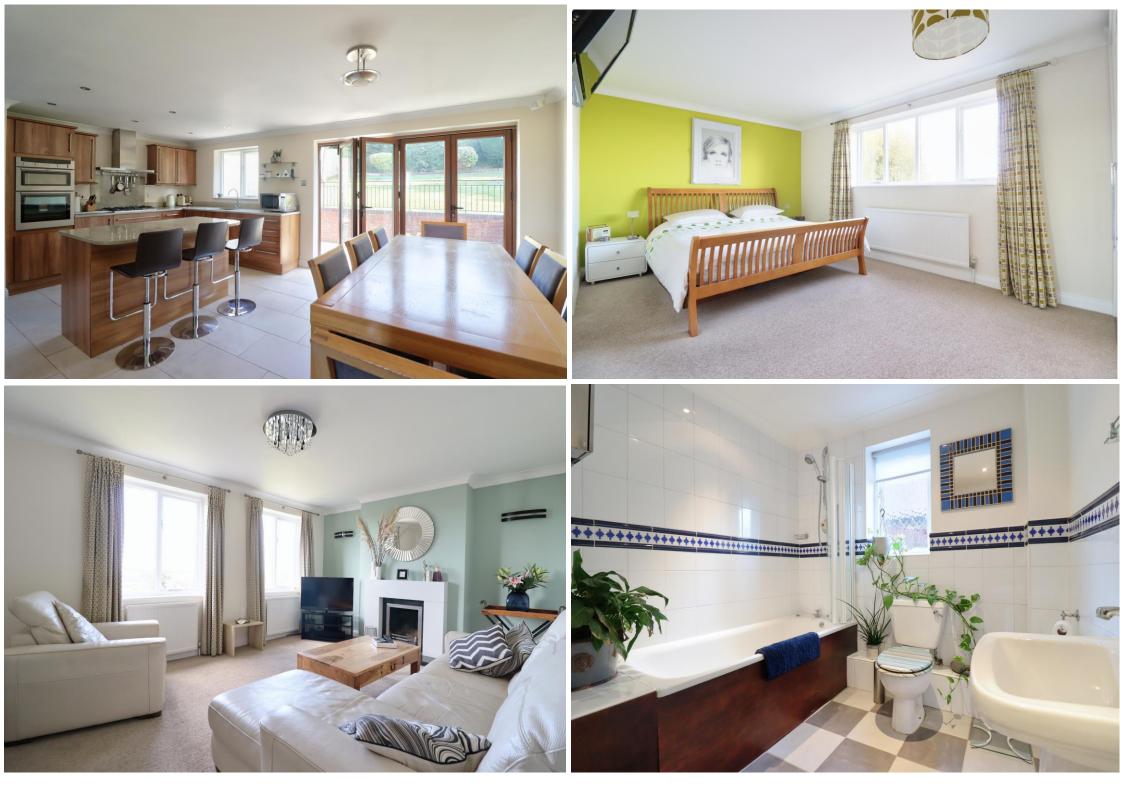

EPC EER Rating; TBC. JNP Lettings are proud to launch to the market this rarely available 4/5-bedroom detached home situated in popular road in Princes Risborough benefitting from far reaching views. The property comprises; bright and airy entrance hall, bedroom one with en-suite bathroom, second bedroom/snug room and hallway leading to separate utility area and storeroom. Upstairs leads to living room overlooking the front of the property, large kitchen/dining room with modern kitchen and sliding bi-fold doors to patio area and enclosed rear garden, main bedroom with built in storage and large en-suite bathroom, two further bedrooms and family bathroom. The property further benefits driveway parking for two cars and oil central heating. Viewing is highly recommended to appreciate the versatile living accommodation and stunning location.