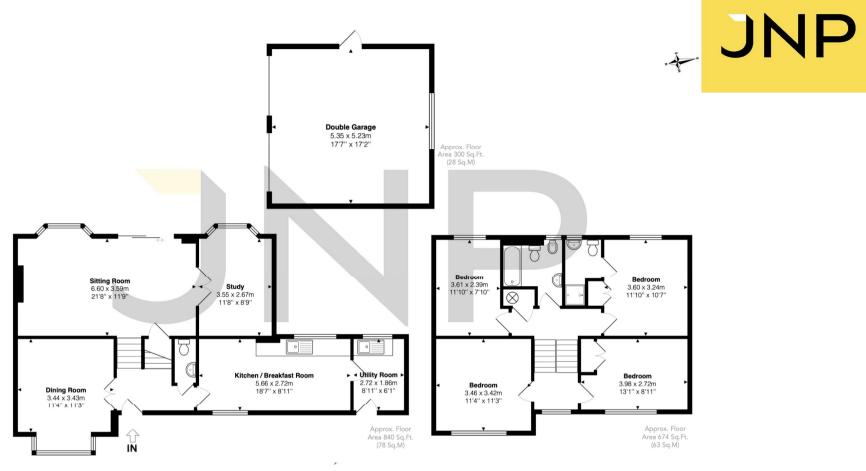

The approximate total area for the elements of the property represented on the floorplan is 169 SqM (1813 Sq.Ft)

## Abbotswood, Speen, Buckinghamshire, HP27 0SR

This floor plan is provided by Expert Survey Solutions Ltd is for indicative guidance only. Whilst every attempt has been made to ensure the accuracy of the floor plans contained here, measurements of doors, windows and rooms are approximate and no responsibility is taken for any error, omission or mis-statement. Details shown on this floorplan including all measurements, areas and proportions cannot be guaranteed by either the provider or estate agency and should not be relied upon. If there is any area where accuracy is required, please contact the selling agent for carification.