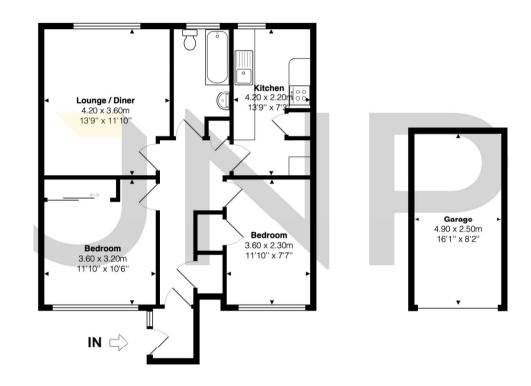

## Place Farm Way, Princes Risborough, Buckinghamshire, HP27 9JJ

This floor plan is provided by Expert Survey Solutions Ltd is for indicative guidance only. Whilst every attempt has been made to ensure the accuracy of the floor plans contained here, measurements of doors, windows and rooms are approximate and no responsibility is taken for any error, omission or mis-statement. Details shown on this floorplan including all measurements, areas and proportions cannot be guaranteed by either the provider or estate agency and should not be relied upon. If there is any area where accuracy is required, please contact the selling agent for clarification.