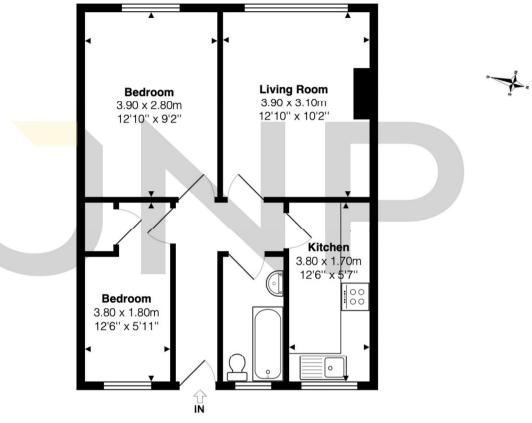

The approximate total area for the elements of the property represented on the floorplan is 47 SqM (506 Sq.Ft)

## High Street, Princes Risborough, Buckinghamshire, HP27 0AX

This floor plan is provided by Expert Survey Solutions Ltd is for indicative guidance only. Whilst every attempt has been made to ensure the accuracy of the floor plans contained here, measurements of doors, windows and rooms are approximate and no responsibility is taken for any error, omission or mis-statement. Details shown on this floorplan including all measurements, areas and proportions cannot be guaranteed by either the provider or estate agency and should not be relied upon. If there is any area where accuracy is required, please contact the selling agent for clarification.