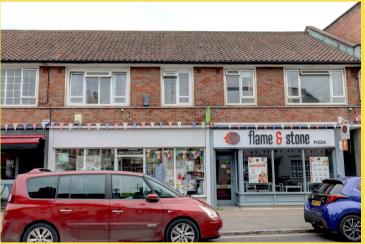

High Street, Princes Risborough, Buckinghamshire, HP27 OAX

OIEO £215,000 Leasehold

Set in the heart of this popular market town is this well presented first floor apartment which has been modernised by the current owners. Benefits include a modern refitted kitchen, Refitted bathroom, plantation shutters throughout and 146 years remaining on the lease. This is a fantastic opportunity for investors and first time buyers alike.