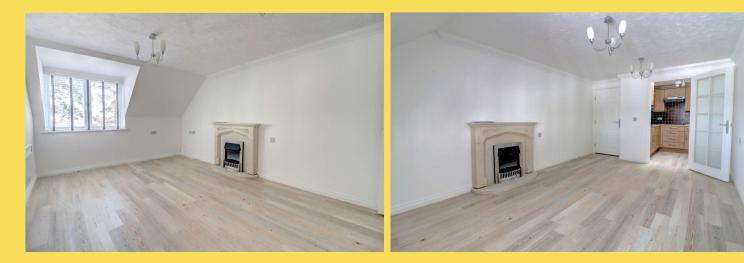

This modern two double bedroom apartment offers generous sized accommodation and provides vacant possession. The accommodation comprises; communal reception area with residents lounge and lift leading to the first floor where the front door leads to a good size entrance hall with lounge/dining room. Modern fitted kitchen with built in appliances. Two double bedrooms, one with fitted mirror fronted wardrobe and modern fitted shower room. The development includes a communal residents lounge where the site manager arranges many regular events and activities for the owners along with communal laundry room and a guest suite available for family or friends to stay overnight for a small charge. All served by a 24 hour care line and an in house manager. Externally the development enjoys stunning communal gardens which are extremely well kept and there is a carpark which is a private off street carpark for residents only.