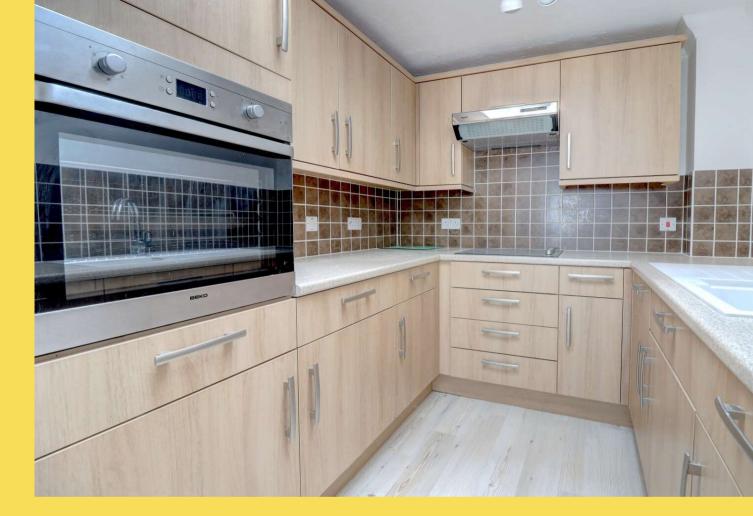

This modern two double bedroom apartment offers generous sized accommodation and provides vacant possession. The accommodation comprises; communal reception area with residents lounge and lift leading to the first floor where the front door leads to a good size entrance hall with lounge/dining room. Modern fitted kitchen with built in appliances. Two double bedrooms, one with fitted mirror fronted wardrobe and modern fitted shower room. The development includes a communal residents lounge where the site manager arranges many regular events and activities for the owners along with communal laundry room and a guest suite available for family or friends to stay overnight for a small charge. All served by a 24 hour care line and an in house manager. Externally the development enjoys stunning communal gardens which are extremely well kept and there is a carpark which is a private off street carpark for residents only.