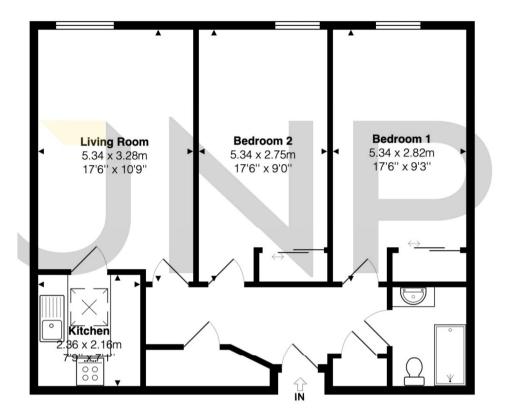

## The approximate total area for the elements of the property represented on the floorplan is 68 SqM (731 Sq.Ft)

### Windsor Lodge, Wellington Avenue, Princes Risborough, Buckinghamshire, HP27 9HY

This floor plan is provided by Expert Survey Solutions Ltd is for indicative guidance only. Whilst every attempt has been made to ensure the accuracy of the floor plans contained here, measurements of doors, windows and rooms are approximate and no responsibility is taken for any error, omission or mis-statement. Details shown on this floorplan including all measurements, areas and proportions cannot be guaranteed by either the provider or estate agency and should not be relied upon. If there is any area where accuracy is required, please contact the selling agent for clarification.