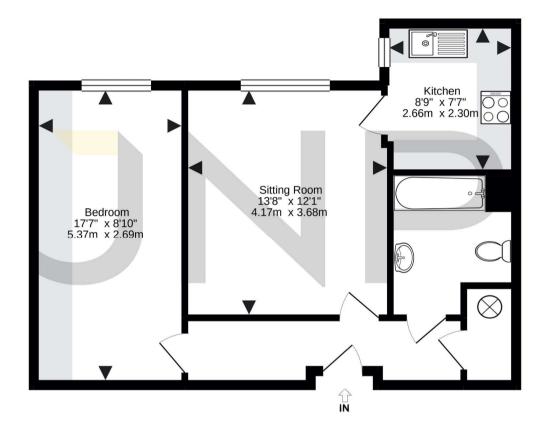

#### The approximate total area for the elements of the property represented on the floorplan is 48 SqM (520 Sq.Ft)

#### Blenheim Lodge, 41 Chesham Road, Amersham, Buckinghamshire, HP6 5HX

This floor plan is provided by Expert Survey Solutions Ltd is for indicative guidance only. Whilst every attempt has been made to ensure the accuracy of the floor plans contained here, measurements of doors, windows and rooms are approximate and no responsibility is taken for any error, omission or mis-statement. Details shown on this floorplan including all measurements, areas and proportions cannot be guaranteed by either the provider or estate agency and should not be relied upon. If there is any area where accuracy is required, please contact the selling agent for clarification.