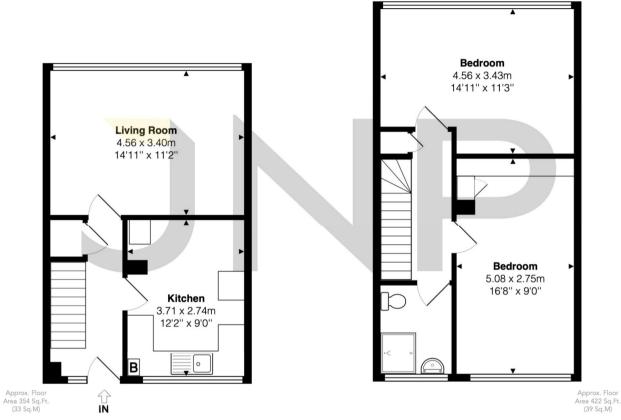

The approximate total area for the elements of the property represented on the floorplan is 72 SqM (776 Sq.Ft)

## Hazell Road, Prestwood, Buckinghamshire, HP16 0LR

This floor plan is provided by Expert Survey Solutions Ltd is for indicative guidance only. Whilst every attempt has been made to ensure the accuracy of the floor plans contained here, measurements of doors, windows and rooms are approximate and no responsibility is taken for any error, omission or mis-statement. Details shown on this floorplan including all measurements, areas and proportions cannot be guaranteed by either the provider or estate agency and should not be relied upon. If there is any area where accuracy is required, please contact the selling agent for clarification.