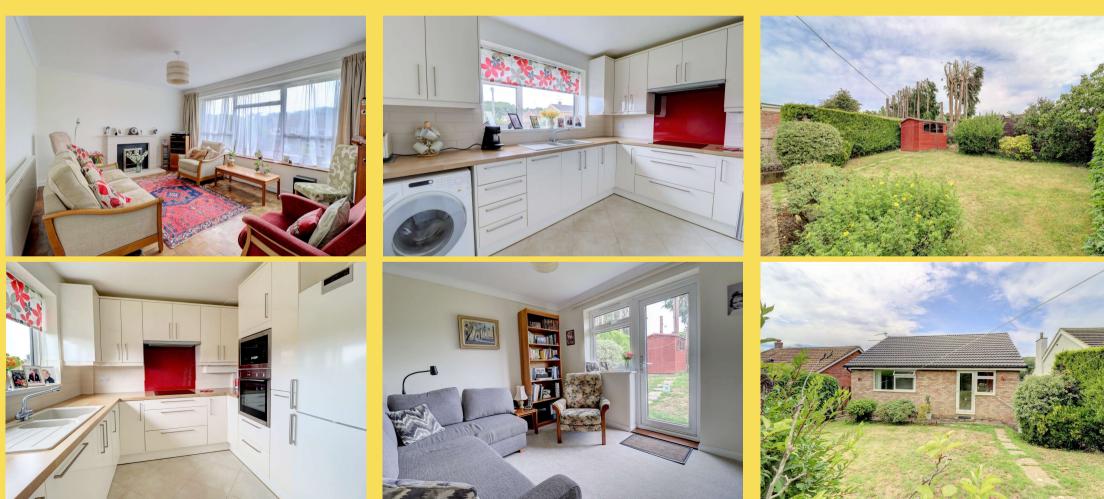

JNP are pleased to offer this two/three bedroom detached bungalow located close to amenities, offered for sale with no onward chain. The accommodation in brief comprises of; an entrance porch leading to the entrance hall with access to all rooms. The modern kitchen is fitted with matching wall and base units with plumbing space for a washing machine. The good size living room enjoys a feature gas fire and surround and a view over the front garden. The bathroom is also modern fitted in a white three piece suite with shower over bath. There are two good size bedrooms, another possible bedroom which could also be used as a sitting room with access to the rear garden. The rear garden is mainly laid to lawn with a shed and gated side access. To the front, the garden is also mainly laid to lawn with a long driveway leading to the single garage. The property also benefits from gas central heating, double glazing and, new roof and new carpets.