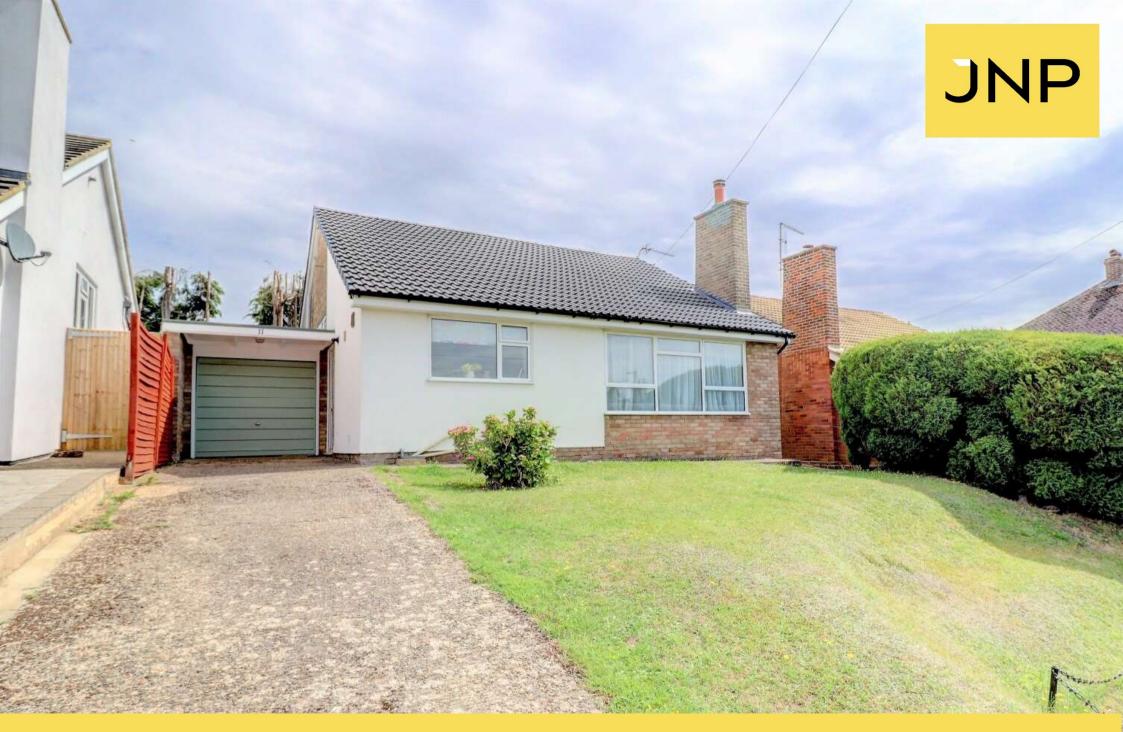

11 Hazlemere View, Hazlemere, High Wycombe, HP15 7BY

the states of the

£525,000 Freehold

A Light & Airy Two/Three Bedroom Detached Bungalow Situated In A Quiet Cul-De-Sac Location

- No Onward Chain
- Entrance Porch & Hallway
- Living Room
- Modern Kitchen
- Three Bedrooms
- Newly Fitted Bathroom
- Single Garage
- Driveway Parking
- Private Garden
- Close To Shops & Amenities
- EPC: D

JNP are pleased to offer this two/three bedroom detached bungalow located close to amenities, offered for sale with no onward chain. The accommodation in brief comprises of; an entrance porch leading to the entrance hall with access to all rooms. The modern kitchen is fitted with matching wall and base units with plumbing space for a washing machine. The good size living room enjoys a feature gas fire and surround and a view over the front garden. The bathroom is also modern fitted in a white three piece suite with shower over bath. There are two good size bedrooms, another possible bedroom which could also be used as a sitting room with access to the rear garden. The rear garden is mainly laid to lawn with a shed and gated side access. To the front, the garden is also mainly laid to lawn with a long driveway leading to the single garage. The property also benefits from gas central heating, double glazing and, new roof and new carpets.