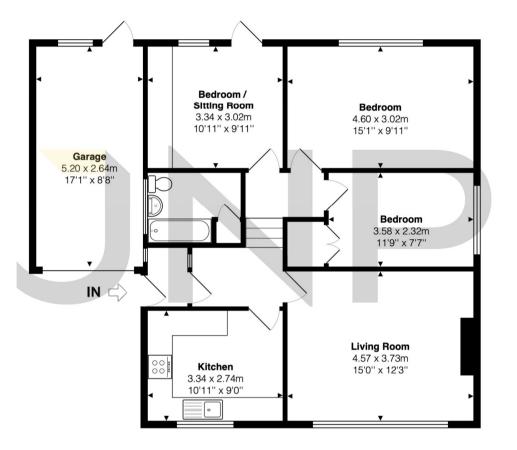

JNP

WAR

The approximate total area for the elements of the property represented on the floorplan is 91 SqM (983 Sq.Ft)

## Hazlemere View, Hazlemere, Buckinghamshire, HP15 7BY

This floor plan is provided by Expert Survey Solutions Ltd is for indicative guidance only. Whilst every attempt has been made to ensure the accuracy of the floor plans contained here, measurements of doors, windows and rooms are approximate and no responsibility is taken for any error, omission or mis-statement. Details shown on this floorplan including all measurements, areas and proportions cannot be guaranteed by either the provider or estate agency and should not be relied upon. If there is any area where accuracy is required, please contact the selling agent for clarification.