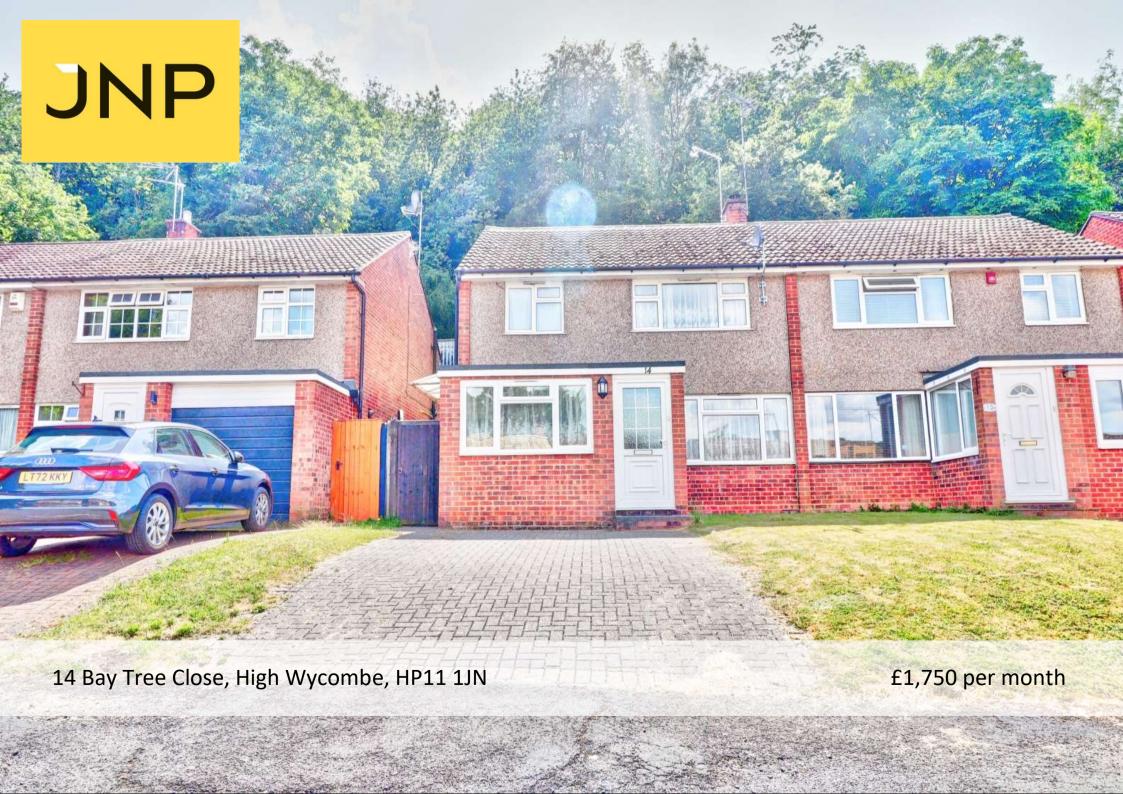

## A Three Bedroom Sem-detached Family Home in Loudwater

- 3 Bedrooms
- 2 Reception Rooms
- 2 Bathrooms
- Semi Detached
- Garden & Patio
- Driveway

We are pleased to offer to the market this well presented and spacious threebedroom semi-detached home within a popular residential area. Set within a lovely cul-de-sac, the property comprises: entrance porch; through lounge/dining room with feature fireplace; kitchen; downstairs study with WC, three double bedrooms; family bathroom. The property has been well maintained and also benefits from a lovely tiered rear garden and driveway parking for two cars. Bay Tree Close is situated near Kingsmead Playing Fields, the M40 Motorway Junction 3 (London bound only) and High Wycombe Town Centre where comprehensive shopping facilities incorporating the Eden shopping centre, railway link to London and theatre can be found. An internal inspection is strongly recommended. Available Now! on an Unfurnished basis.