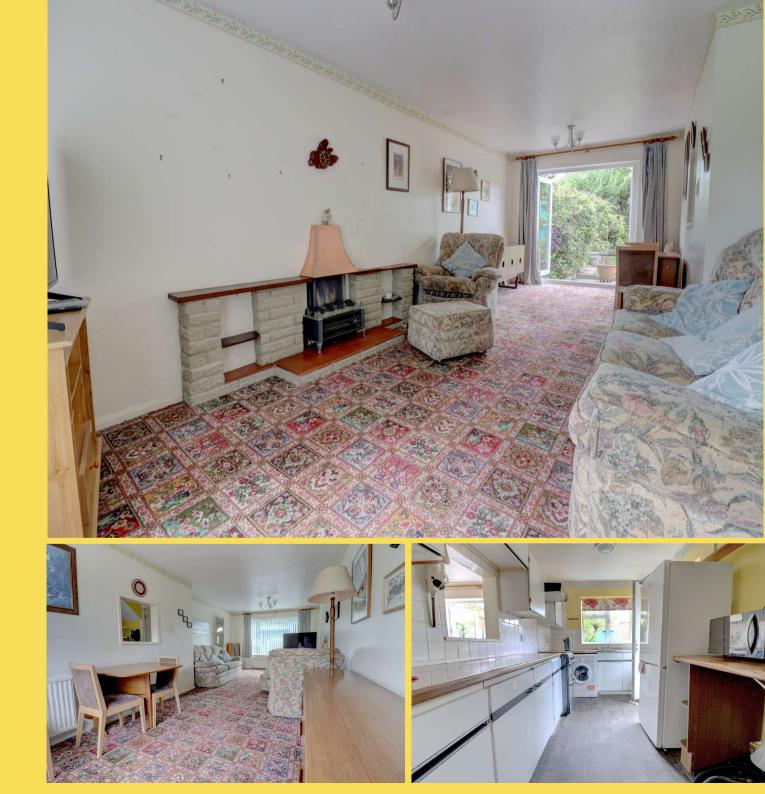

## Three Bedroom Semi Detached House With No Upward Chain

- Three Bedrooms
- Walk To Primary School
- Access To Amenities
- Garage & Parking
- Scope To Extend (STPP)
- Some Modernisation Required
- Enclosed Rear Garden
- Previous Planning 10/05842/FUL
- Refitted Modern Shower Room
- EPC EER: C

Requiring some modernisation and with plenty of scope to improve and extend (STPP) is this well placed home set on a pleasant pedestrian walkway. The house is located within a short walk of local shops and primary schooling and comes benefits from a modernised shower room, off road parking and a single garage to the rear.