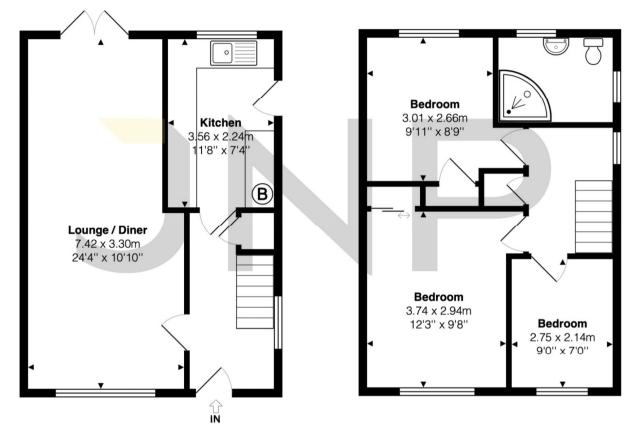

Place Farm Way, Monks Risborough, Princes Risborough, Buckinghamshire, HP27 9JY

This floor plan is provided by Expert Survey Solutions Ltd is for indicative guidance only. Whilst every attempt has been made to ensure the accuracy of the floor plans contained here, measurements of doors, windows and rooms are approximate and no responsibility is taken for any error, omission or mis-statement. Details shown on this floorplan including all measurements, areas and proportions cannot be guaranteed by either the provider or estate agency and should not be relied upon. If there is any area where accuracy is required, please contact the selling agent for clarification.